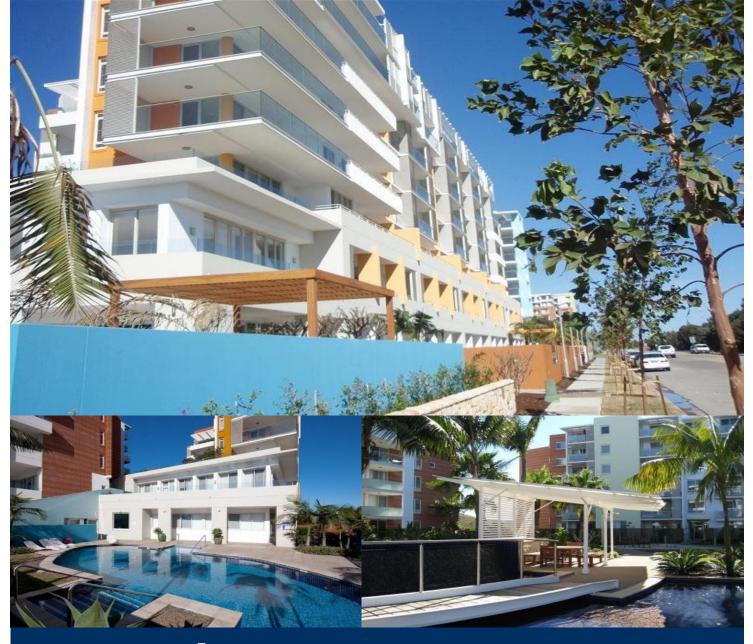

## morton.

Modern two bedroom apartment in the Palermo building. Features include open plan living area with split system air conditioning, Good sized balcony & modern kitchen with stainless steel appliances and gas cooking. Modern bathroom plus ensuite to main bedroom and internal laundry with dryer. Set in security building with outdoor pool, gym and single car space.

Opportunity to join the Pulse Club as a member and access the gym, lap pool, tennis courts and other great outdoor activities. The Estate is Homelinx enabled for internet and telecommunications. 
 WENTWORTH POINT
 284/33 Hill Road