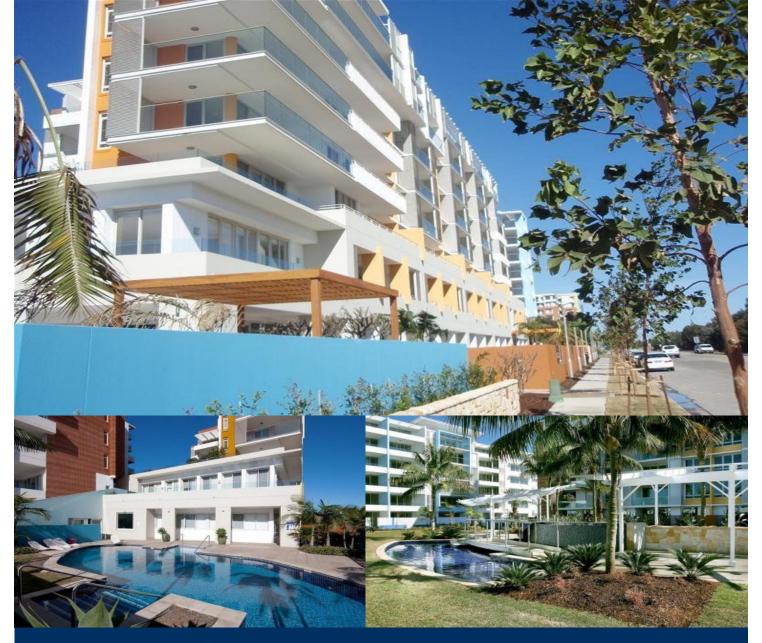

# morton.

Located in Palermo at The Waterfront, here is your opportunity to move into this very neat two bedroom apartment. A short stroll to The Piazza, local restaurants, convenience store, pharmacy, public transport off Hill Road and ferry service to Parramatta and City CBD. The Waterfront is located moments to Sydney Olympic Park main venues and train station, Bicentennial Park and Millennium Parklands.

The unit has large balcony overlooking the millenium parklands, separate living area and split system air conditioning. The unit also includes generous size bedrooms with built in, en-suite to main bedroom, a study room, a spacious kitchen with stone bench tops, stainless steel appliances and gas cooking, audio visual intercom, separate internal laundry with dryer. Set in a secure building with lift access and a single secure car space and storage cage.

Residents at The Waterfront have the opportunity to become a member of the Pulse Club giving you access to the local gym, in-door lap pool, outdoor Oasis pool, steam room and two