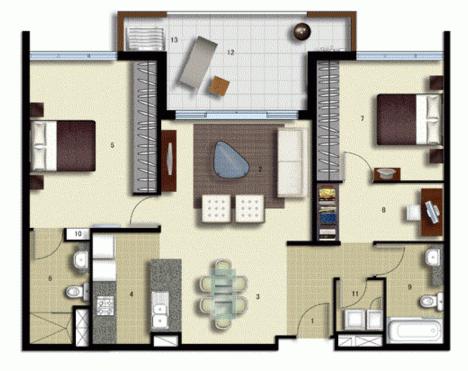

9

- DINING 3
- KITCHEN 4
- MAIN BEDROOM
  - ENSUITE
  - BEDROOM 2
    - STUDY
  - BATHROOM
    - LINEN 10
  - LAUNDRY 11
- BALCONY 12
- CLOTHES DRYING 13

LEVEL 04

## Palermo

|              | UNIT:      | 482             | 482 |  |
|--------------|------------|-----------------|-----|--|
|              | TYPE:      | 2 Bedroom+Study |     |  |
|              | UNIT AREA: | 91.0 sqm        |     |  |
|              | OUTDOOR A  | REA: 14.0 sqm   |     |  |
| $\bigotimes$ | σ          | 2.5             | я   |  |