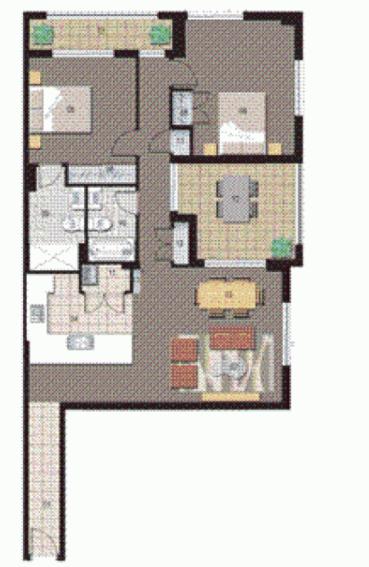

This apartment is located on level 5, features combined living room, balcony faces Paros courtyard, reverse cycle air conditioner, full size kitchen with plenty of cupboard space, stainless steel appliances including microwave, dishwasher and gas cooking in clean condition, great size bedrooms, en-suite to main bedroom, laundry room and clothes dryer, single security undercover car space and a storage cage.