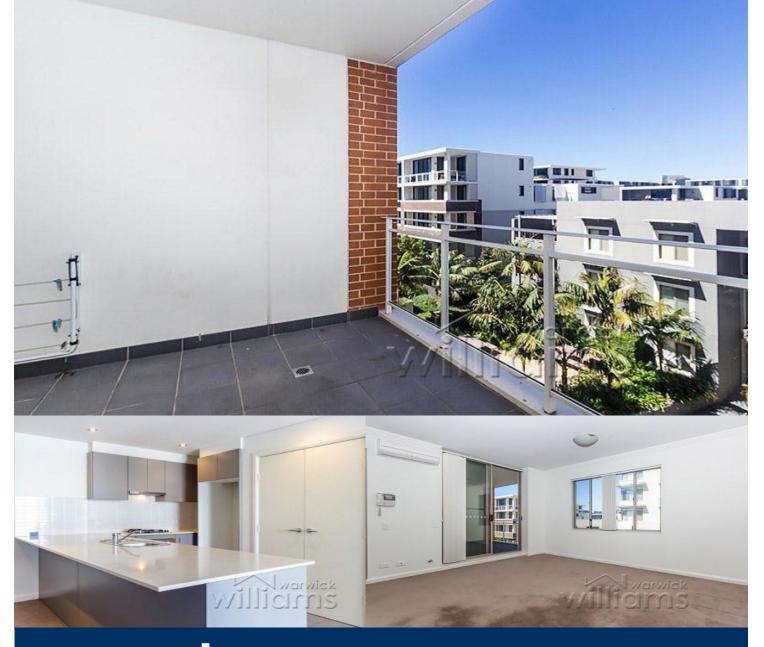

This apartment is located on level 5, features combined living room, balcony faces Paros courtyard, reverse cycle air conditioner, full size kitchen with plenty of cupboard space, stainless steel appliances including microwave, dishwasher and gas cooking in clean condition, great size bedrooms, en-suite to main bedroom, laundry room and clothes dryer, single security undercover car space and a storage cage.

Residents at The Waterfront have the opportunity to become a member of the Pulse Club giving you access to the local gym, in-door lap pool, outdoor Oasis pool, steam room and two tennis courts. All apartments at the Waterfront are