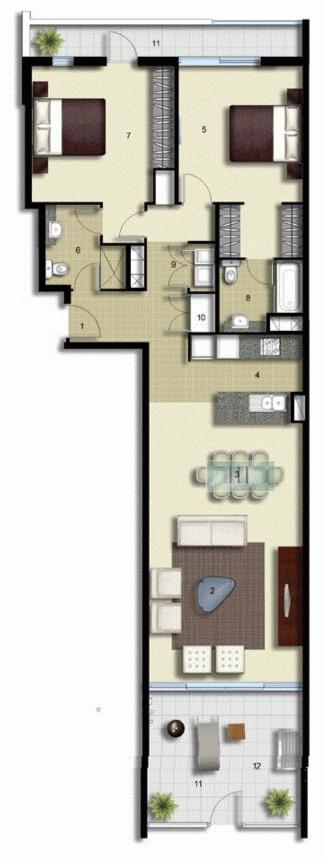

## Morton RE

rentals@morton.com.au

ENTRY 2 LIVING DINING 3 KITCHEN MAIN BEDROOM BATHROOM 6 BEDROOM 2 ENSUITE LAUNDRY LINEN 10 TERRACE 11 CLOTHES DRYING 12

LEVEL 03

# **PALERMO**

UNIT: 341

TYPE: 2 Bedroom

UNIT AREA: 106.0 sqm

OUTDOOR AREA: 25.0 sqm