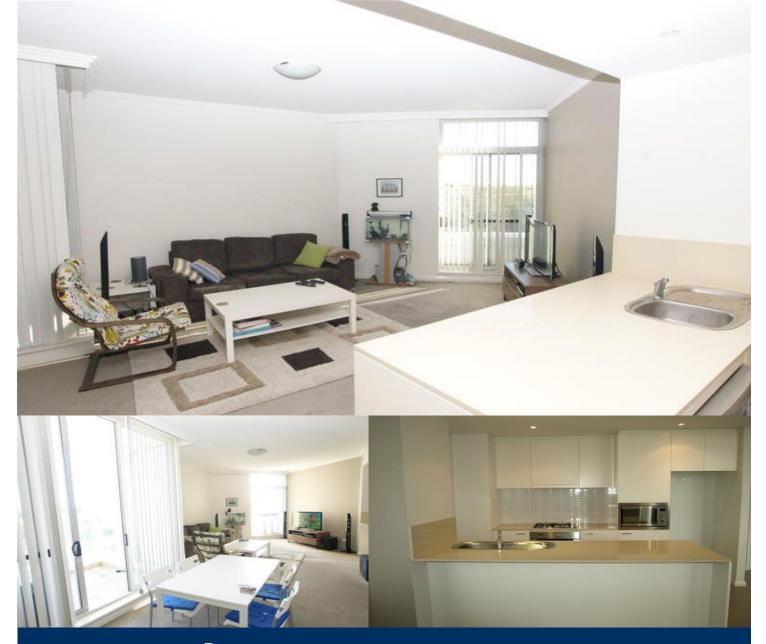

# morton.

Modern one bedroom apartment in security building with open plan living area plus split system air conditioning. Ceasar stone kitchen with stainless steel appliances and gas cooking. Modern bathroom plus ensuite to main. Set in security building with lift access and single car space plus storage.

Opportunity to join the Pulse Club as a member and access the gym, lap pool, tennis courts and other great outdoor activities. Estate Homelinx enabled for internet and telecommunications.