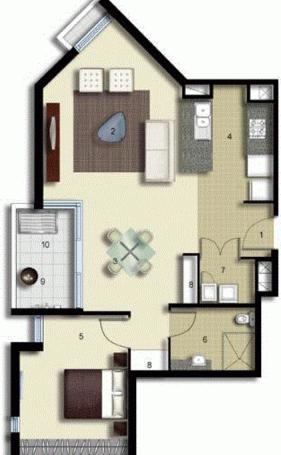

# × \_ 25

| UNIT.         |           |
|---------------|-----------|
| TYPE:         | 1 Bedroom |
| UNIT AREA:    | 62.0 sqm  |
| OUTDOOR AREA: | 6.0 sqm   |
|               |           |

8M

### LEVEL 06

ENTRY LIVING 2

DINING

KITCHEN

BEDROOM

BATHROOM

LAUNDRY

TERRACE

CLOTHES DRYING

LINEN

- 1

3

4

5

6

7

8

9

10