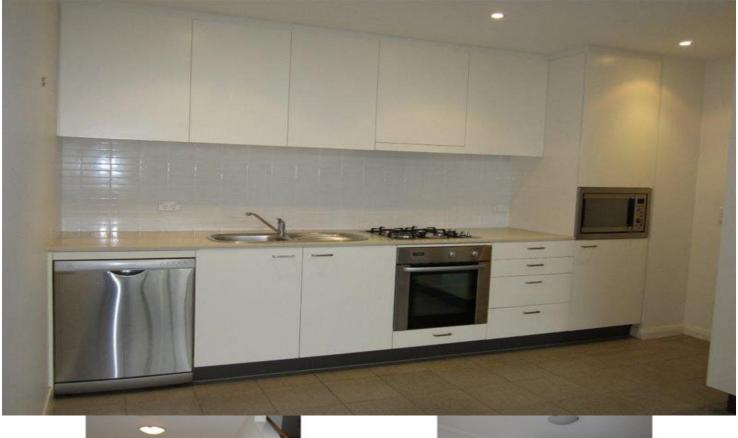

# LOFT STYLE WITH COURTYARD & STORAGE CAGE

Modern split level one bedroom apartment, street level with direct access, features include spacious living area flowing onto open courtyard, split system air conditioning, modern kitchen with gas cooking and stainless steel appliances, plenty of cupboard and storage area, modern bathroom and internal laundry with dryer. Set in security building with own outdoor pool, gym and single car space and storage cage.