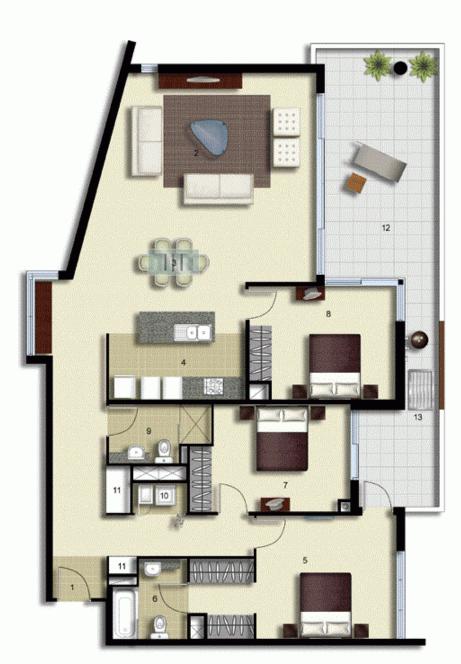

## View

As advertised or by appointment

Agent

Morton RE

□ rentals@morton.com.au

morton.com.au

| ENTRY          | 1   |
|----------------|-----|
| CALKT          | · · |
| LIVING         | 2   |
| DINING         | 3   |
| KITCHEN        | 4   |
| MAIN BEDROOM   | 5   |
| ENSUITE        | 6   |
| BEDROOM 2      | 7   |
| BEDROOM 3      | 8   |
| BATHROOM       | 9   |
| LAUNDRY        | 10  |
| LINEN          | 11  |
| BALCONY        | 12  |
| CLOTHES DRYING | 13  |
|                |     |

Palermo

| 803       |
|-----------|
| 3 Bedroom |
| 137.0 sqm |
| 34.0 sqm  |
|           |

2.5

SM

 $\bigotimes$ 

LEVEL 08

Allen Jack+Cottier