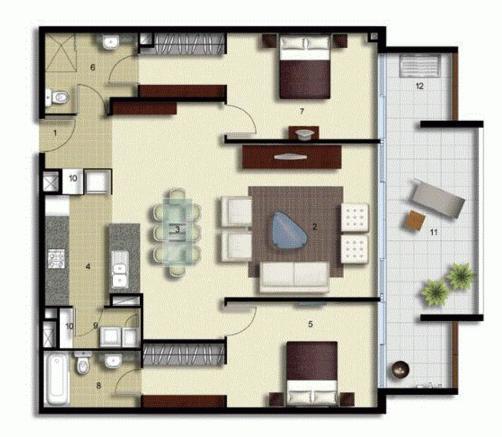

### Morton RE

□ rentals@morton.com.au

morton.com.au

| ENTRY          | 7  |
|----------------|----|
| LIVING         | 2  |
| DINING         | 3  |
| KITCHEN        | 4  |
| MAIN BEDROOM   | 5  |
| BATHROOM       | 6  |
| BEDROOM 2      | 7  |
| ENSUITE        | 8  |
| LAUNDRY        | 9  |
| LINEN          | 10 |
| BALCONY        | 11 |
| CLOTHES DRYING | 12 |

## Palermo

| UNIT:         | 664       |
|---------------|-----------|
| TYPE          | 2 Bedroom |
| UNIT AREA:    | 106.0 sqm |
| OUTDOOR AREA: | 23.0 sqm  |
| $\sim$        |           |
| × .           | 2.5 SM    |