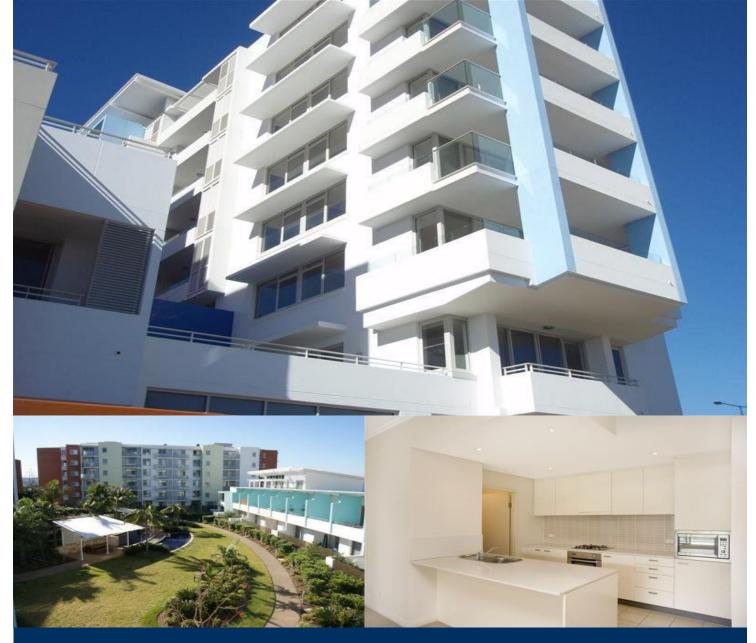

# morton.

Located in Palermo at The Waterfront, here is your opportunity to move into this very neat two bedroom apartment. A short stroll to The Piazza, local restaurants, convenience store, pharmacy, public transport off Hill Road and ferry service to Parramatta and City CBD. The Waterfront is located moments to Sydney Olympic Park main venues and train station, Bicentennial Park and Millennium Parklands.

This apartment is located on level 6 with lovely views, features open plan living area plus split system air conditioning. Ceasar stone kitchen with stainless steel appliances and gas cooking. Good sized blacony off the living area which overlooks the Palermo courtyard. Modern bathroom plus ensuite to main. Set in security building with lift access and single car space plus storage.

Residents at The Waterfront have the opportunity to become a member of the Pulse Club giving you access to the local gym, in-door lap pool, outdoor Oasis pool, steam room and two tennis courts. All apartments at the Waterfront are