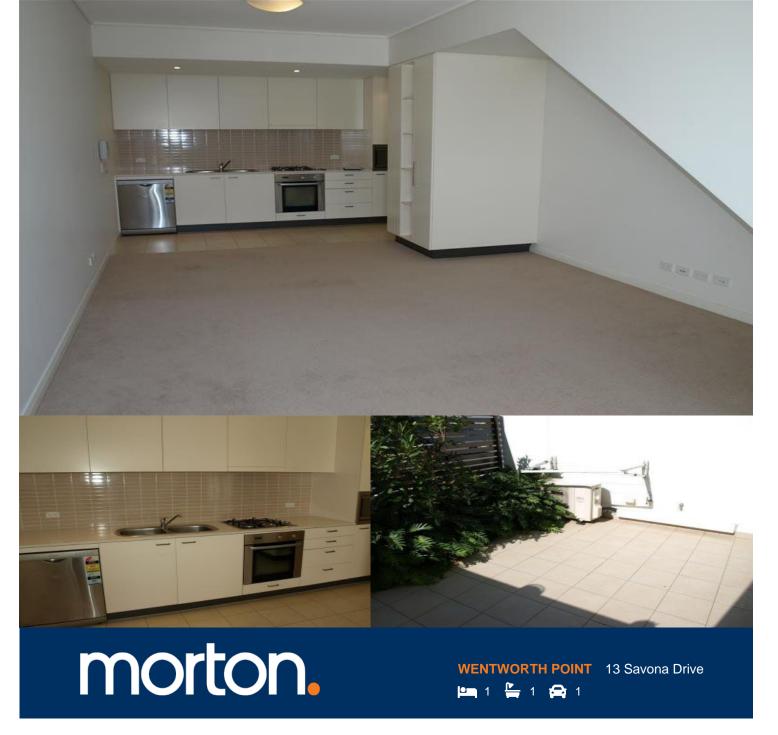

This apartment is located on the ground floor, features courtyard, combined living area, reverse cycle air conditioner, kitchen with stainless steel appliances including microwave, dishwasher and gas cooking in clean condition, bedroom with built-in, laundry room and clothes dryer, single security undercover car space.

## **PALERMO**

UNIT: 126

TYPE: 1 Bedroom

UNIT AREA: 61.0 sqm

OUTDOOR AREA: 13.0 sqm

1 2.5 BV