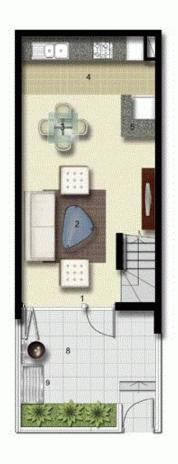

## Sarah Fowell

0437 492 129

rentals@morton.com.au

LEVEL 02

ENTRY 1

LIVING 2

DINING 3

KITCHEN 4

STORAGE 5

MAIN BEDROOM 6

ENSUITELAUNDRY 7

TERRACE 8

CLOTHES DRYING 9

LEVEL 01

## **PALERMO**

UNIT: 126

TYPE: 1 Bedroom

UNIT AREA: 61.0 sqm

OUTDOOR AREA: 13.0 sqm

1 2.5 BV