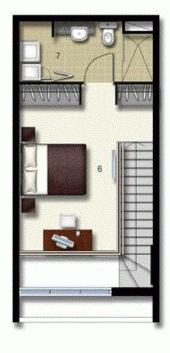

STORAGE 5

MAIN BEDROOM 6

ENSUITELAUNDRY 7

TERRACE 8

CLOTHES DRYING 9

LEVEL 01

## **PALERMO**

UNIT: 126

TYPE: 1 Bedroom

UNIT AREA: 61.0 sqm

OUTDOOR AREA: 13.0 sqm

1 2.5 BV