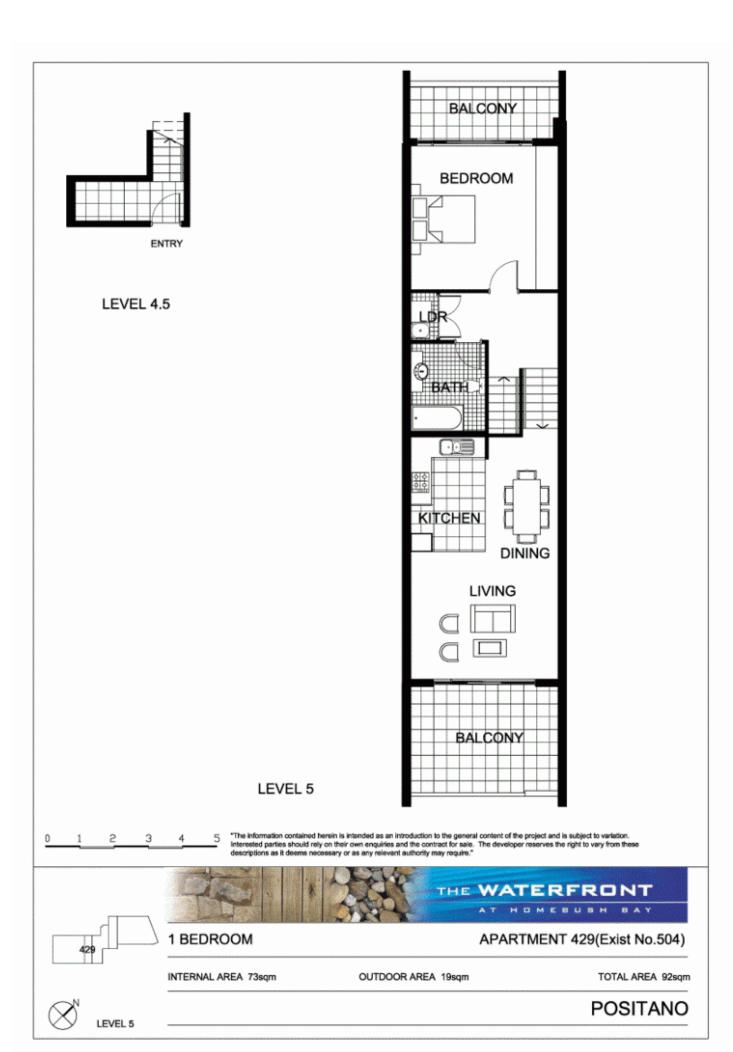

This apartment is located on level 4, features split system air conditioning, stainless steel appliances and gas cooking. Generous size combined living areas flowing onto undercovered balcony overlooking the bay, king size bedroom with built-in wardrobes, internal laundry room and clothes dryer, security undercover car space.