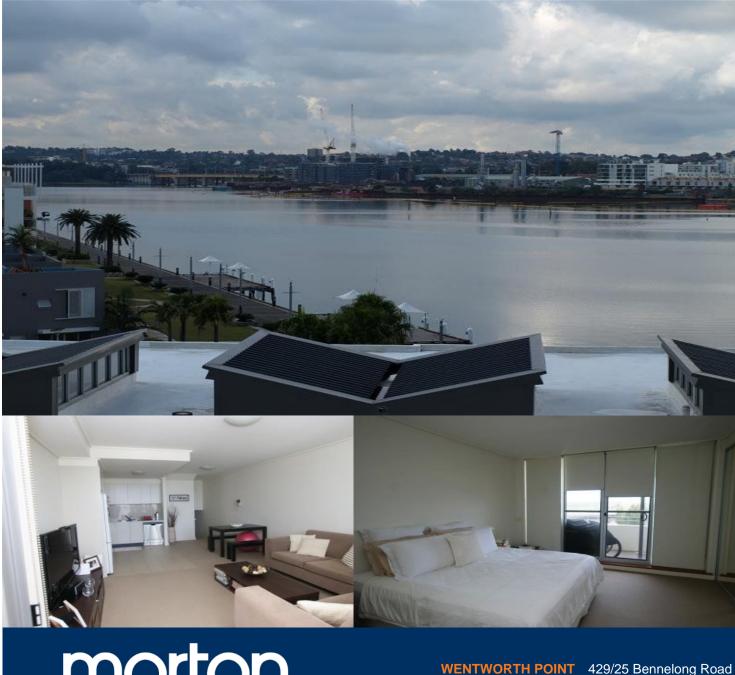

## Morton

info@morton.com.au

Located in Positano at The Waterfront, here is your opportunity to move into this spacious split level one bedroom apartment. A short stroll to The Piazza, local restaurants, convenience store, pharmacy, public transport off Hill Road and ferry service to Parramatta and City CBD. The Waterfront is located moments to Sydney Olympic Park main venues and train station, Bicentennial Park and Millennium Parklands.

This apartment is located on level 4, features split system air conditioning, stainless steel appliances and gas cooking. Generous size combined living areas flowing onto undercovered balcony overlooking the bay, king size bedroom with built-in wardrobes, internal laundry room and clothes dryer, security undercover car space.

Residents at The Waterfront have the opportunity to become a member of the Pulse Club giving you access to the local gym, in-door lap pool, outdoor Oasis pool, steam room and two tennis courts. All apartments at the Waterfront are Foxtel-ready and Homelinx-enabled for all internet and