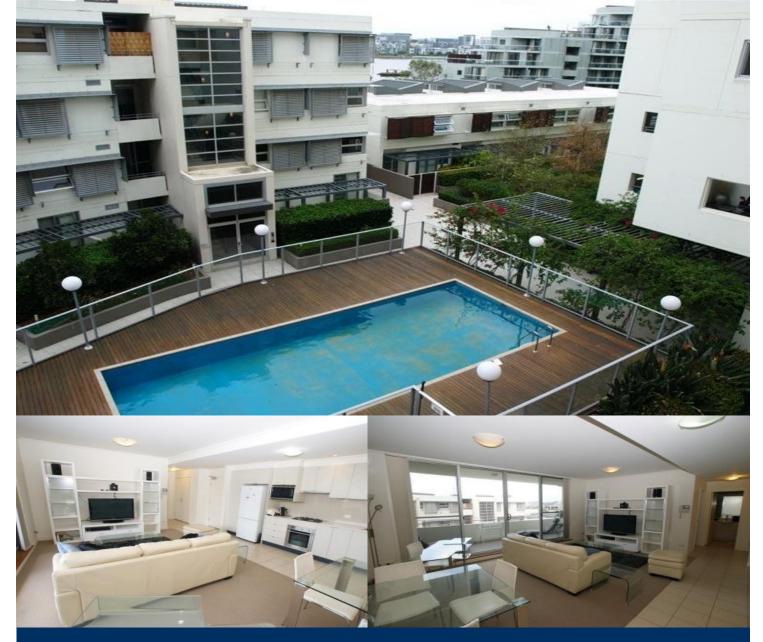

## **Morton RE**

rentals@morton.com.au

Located in the Positano Building, fantastic opportunity to move into this beautiful one bedroom apartment overlooking pool and distant water views. Features include, Designer kitchen with Caesar stone bench tops, quality stainless steel appliances and gas cooking. Modern designed bathroom, outdoor swimming pool and set in a security building with single car space.

Residents at The Waterfront have the opportunity to become a member of the Pulse Club giving you access to the local gym, in-door lap pool, outdoor Oasis pool, steam room and two tennis courts. All apartments at the Waterfront are Foxtel-ready and Homelinx-enabled for all internet and telecommunication services.