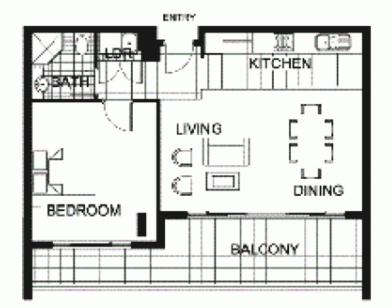

43/25 Bennelong Parkw









As advertised or by appointment

## Agent

## **Morton RE**



rentals@morton.com.au

Located in the Positano Building, fantastic opportunity to move into this beautiful one bedroom apartment overlooking pool and distant water views. Features include, Designer kitchen with Caesar stone bench tops, quality stainless steel appliances and gas cooking. Modern designed bathroom, outdoor swimming pool and set in a security building with single car space.

Residents at The Waterfront have the opportunity to become a member of the Pulse Club giving you access to the local gym, in-door lap pool, outdoor Oasis pool, steam room and two tennis courts. All apartments at the Waterfront are Foxtel-ready and Homelinx-enabled for all internet and telecommunication services.



1 2 3 4 5 The follower is executarized better as interested in the filter grown constant of the proportional considerations. The follower is the related and provided as the second for some conditional control of the second as the second for some conditions and the second control of the second conditions and the second control of the second conditions and the second control of the second contro



INTERNAL AREA 62 son

OUTDOOR AREA 14 squ

TOTAL AREA 68 warn



POSITANO