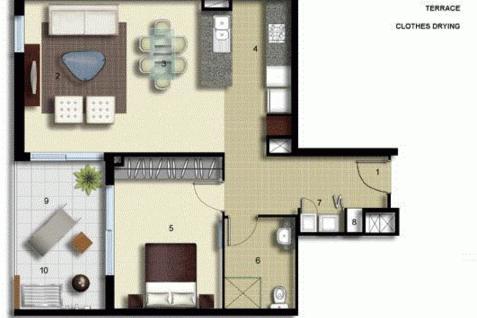

## View

As advertised or by appointment
Agent
Morton RE

rentals@morton.com.au

morton.com.au

- ENTRY 1
- LIVING 2
- DINING 3
- KITCHEN 4

5

6

7

8 9

10

- BEDROOM
- BATHROOM
  - LINEN
- TERRACE

LEVEL 06

## Palermo

| UNIT:         | 601       |
|---------------|-----------|
| TYPE:         | 1 Bedroom |
| UNIT AREA:    | 65.0 sqm  |
| OUTDOOR AREA: | 11.0 sqm  |
|               |           |

Allen Jack+Cottier