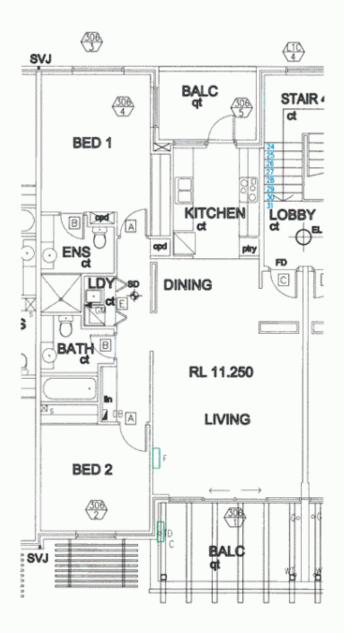

Spacious 2 bedroom apartment located in the peaceful Corfu building - Features include built-in-robes in both rooms, open plan living area with split system air conditioning opening out onto entertaining balcony. Cesar stone kitchen with stainless steel appliances and gas cooking opening onto second balcony. Bathroom plus en-suite to main and internal laundry with dryer. Set in security building with tandem lock up garage.