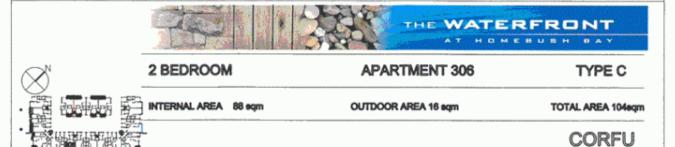

Spacious 2 bedroom apartment located in the peaceful Corfu building - Features include built-in-robes in both rooms, open plan living area with split system air conditioning opening out onto entertaining balcony. Cesar stone kitchen with stainless steel appliances and gas cooking opening onto second balcony. Bathroom plus en-suite to main and internal laundry with dryer. Set in security building with tandem lock up garage.