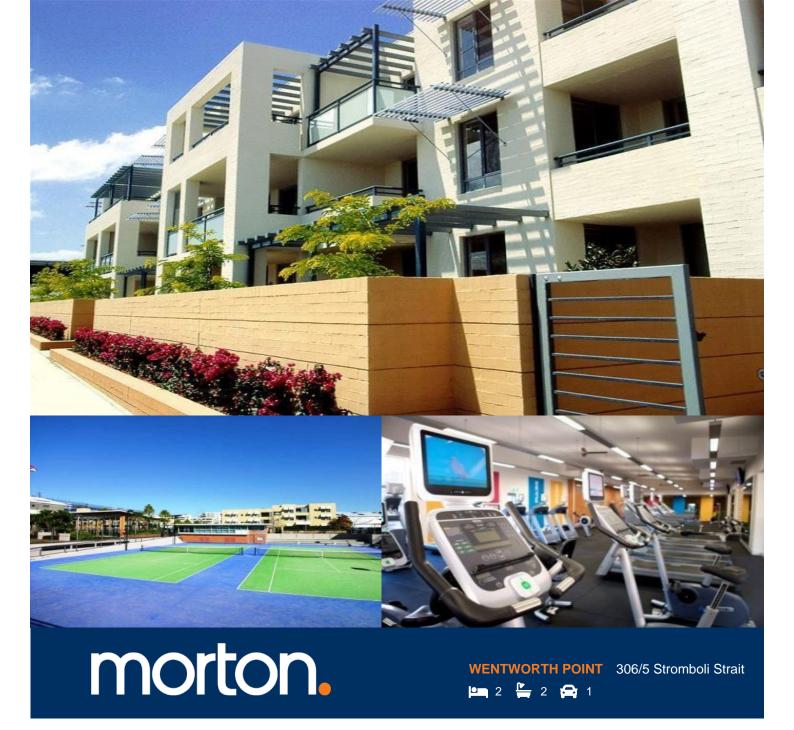

Located in Corfu at The Waterfront, here is your opportunity to move into this lovely two bedroom apartment. A short stroll to The Piazza, local restaurants, convenience store, pharmacy, public transport off Hill Road and ferry service to Parramatta and City CBD. The Waterfront is located moments to Sydney Olympic Park main venues and train station, Bicentennial Park and Millennium Parklands.

Spacious 2 bedroom apartment located in the peaceful Corfu building - Features include built-in-robes in both rooms, open plan living area with split system air conditioning opening out onto entertaining balcony. Cesar stone kitchen with stainless steel appliances and gas cooking opening onto second balcony. Bathroom plus en-suite to main and internal laundry with dryer. Set in security building with tandem lock up garage.