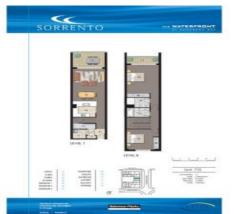

## morton.

Two bedrooms Ensuite Balcony Split system air conditioning Internal laundry with dryer Stainless steel appliances with gas cooking Single secure car space Storage cage

Leasing at The Waterfront provides you with the opportunity to become a member of the Pulse Club: gym, in-door lap pool, outdoor Oasis pool, steam room and two tennis courts. All apartments at the Waterfront are Foxtel-ready and Homelinx-enabled for all internet and telecommunication services.