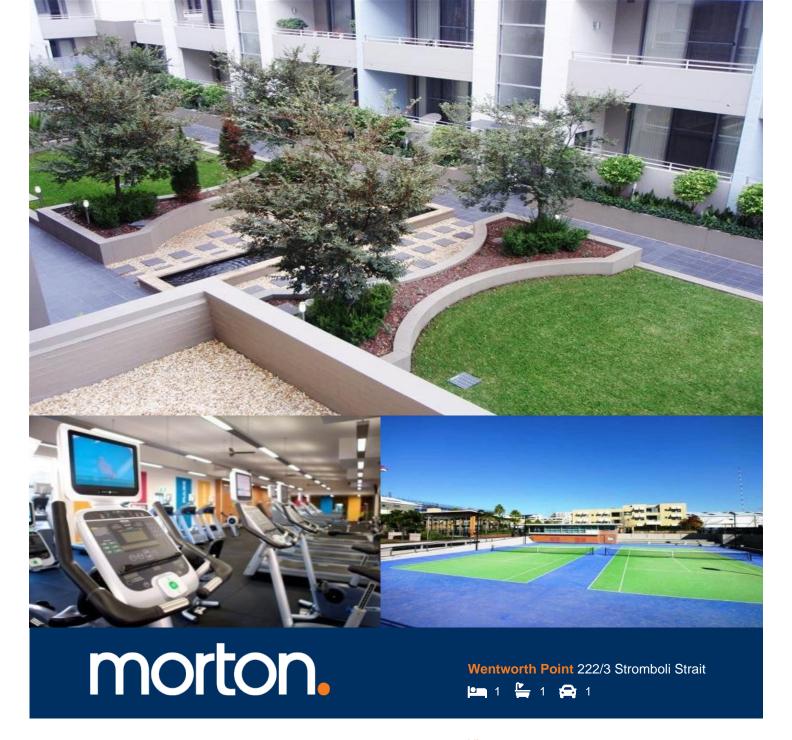

Located in Napoli at The Waterfront, here is your opportunity to move into this lovely one bedroom apartment. A short stroll to The Piazza, local restaurants, convenience store, pharmacy, public transport off Hill Road and ferry service to Parramatta and City CBD. The Waterfront is located moments to Sydney Olympic Park main venues and train station, Bicentennial Park and Millennium Parklands.

This apartment is located on level 2, features reverse cycle air conditioner in combined living rooms which flows onto a generous size balcony. Full size separate kitchen in very good clean condition with a balcony, plenty of cupboard space, stainless steel appliances including microwave, dishwasher and gas cooking, built-in robe in the bedroom with access to balcony. Full size laundry room with clothes dryer, single security undercover car space.

Residents at The Waterfront have the opportunity to become a member of the Pulse Club giving you access to the local gym, in-door lap pool, outdoor Oasis pool, steam room and two