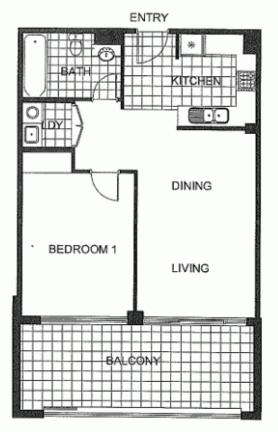

1 BEDROOM

APARTMENT 222

THE WATERFRONT

AT HOMEOUSH BAY

TYPE H

INTERNAL AREA 60 sqm

OUTDOOR AREA 18 sqm

TOTAL AREA 78 sqm