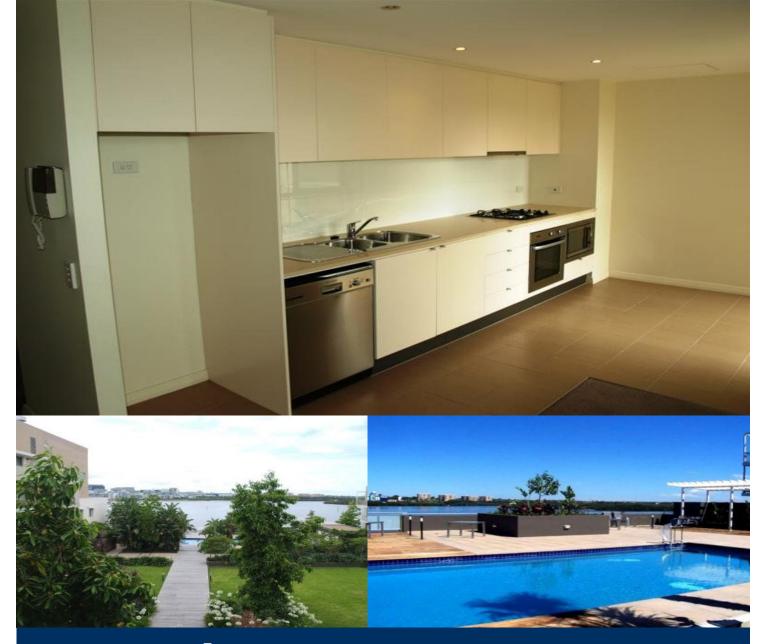

## morton.

Stylish one Bedroom split level apartment located in the Bellagio Building with an Outdoor Pool! Opening to a good sized balcony with lovely Bay views, this spacious waterfront presents stylish living! Other features include; spacious open plan living and dining space with ducted air conditioning throughout. Designer style kitchen, Caesar stone bench tops with stainless steel appliances and gas cooking. Stylish finishes and light filled interior. Set in security building with lift access, visual intercom and single car space.

Opportunity to join the Pulse Club as a member and access the gym, lap pool, tennis courts and other great outdoor activities. Estate Homelinx enabled for internet and telecommunications.