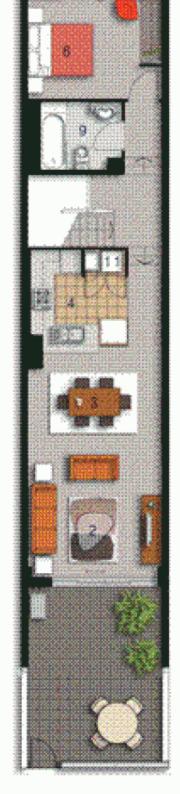

## Unit 274

| Lot Number | 4                 |
|------------|-------------------|
| Туре       | 2 Bedroom         |
| Unit Area  | 94m2              |
| 8-akcony   | 4enf              |
| Terrace    | 39m²              |
| Total      | 137m <sup>2</sup> |
| Scale      | 1:100             |
| Revision   | A (16.02.07)      |
|            |                   |