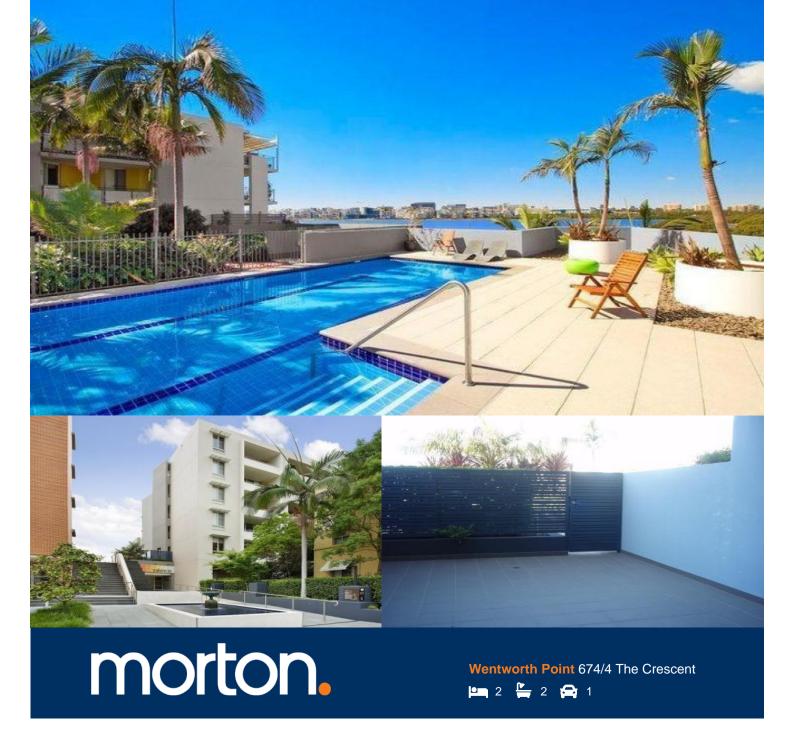

#### SPLIT LEVEL WITH 2 COURTYARDS

Spacious two bedroom split level apartment with open plan living area with ducted air conditioning throughout. Modern kitchen, stainless steel appliances and gas cooking. Internal laundry with dryer. Two courtyards plus balcony off second bedroom. Building features include lift access, an outdoor lap pool and single car space plus storage cage.

Opportunity to join the Pulse Club as a member and access professional gym, heated in-door lap pool, steam room, tennis courts and other great outdoor activities. Cafes and Restaurants on site. The Estate is Homelinx enabled for internet and telecommunications.