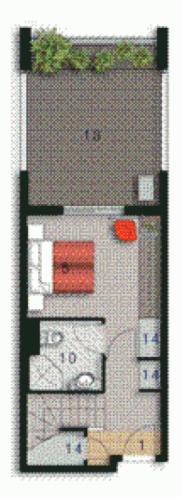

## Unit 274

| Lot Number | 4                 |
|------------|-------------------|
| Туре       | 2 Bedroom         |
| Unit Area  | 94m2              |
| 8-akcony   | 4enf              |
| Terrace    | 39m²              |
| Total      | 137m <sup>2</sup> |
| Scale      | 1:100             |
| Revision   | A (16.02.07)      |
|            |                   |