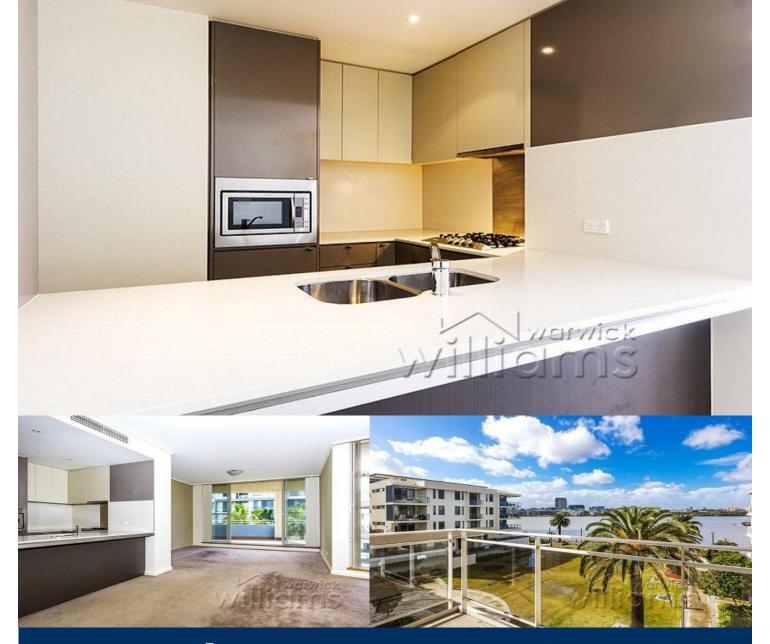

## morton.

Open plan lviing with absolute water views, ducted air conditioning, modern stainless steel appliances and great entertaining balcony. Apartment also features outdoor lap pool, lift access and double car space with storage.