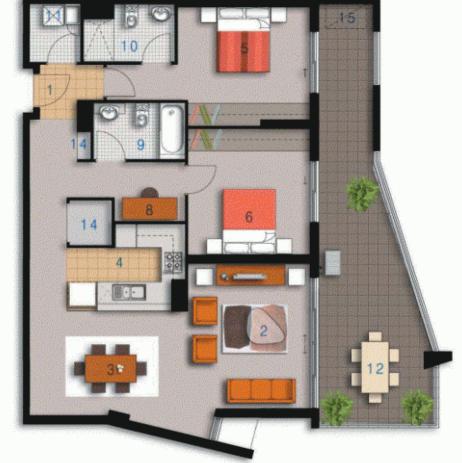

## WENTWORTH POINT 2 The Crescent

View

As advertised or by appointment

Agent

Morton RE

□ rentals@morton.com.au

morton.com.au

- ENTRY 1.01
- LIVING 02 03
- DINING
- KITCHEN 0.4 BEDROOM 1
- 05 BEDROOM 2 06
- STUDY 80
- BATHROOM 09
- ENSUITE 10
- LAUNDRY 11
- BALCONY 12
- STORAGE 14
- CLOTHES DRYING 15

lipari

Unit 446

| I | Unit Area<br>Balcony<br>Total<br>Scale | 2 Bedroom<br>99m <sup>2</sup><br>29m <sup>2</sup><br>128m <sup>2</sup> |    |
|---|----------------------------------------|------------------------------------------------------------------------|----|
| 0 | 2.5                                    |                                                                        | 5M |