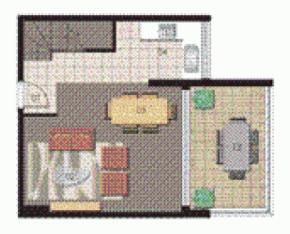

Split level apartment with open plan living. Large balcony. Modern appliances. Split System Air-conditioner. Lift access and car space.

## Morton RE

rentals@morton.com.au

THE WATERFRONT AT HOMERURN 8AT

LEVEL 4

LEVEL 3

|                | į.  |
|----------------|-----|
| 25/75%         | 100 |
| (3/9/Q         | 10. |
| DANAG          | 10: |
| NOTO 15%       | 34  |
| REPRODES 1     | 18  |
| gildbrodin 5   | 185 |
| discontinue to | 887 |

| запережи |   | 零   |
|----------|---|-----|
| execute. |   | 198 |
| MICHER   |   | 107 |
| LAUNDER  |   | 37  |
| BM DOWN  |   | 127 |
| 87090908 | ı | 53  |
|          | E |     |

| -      |       | -2    |       | - |
|--------|-------|-------|-------|---|
|        |       |       |       |   |
|        |       |       |       |   |
|        |       |       |       |   |
| ****** | ***** | ***** | ***** | - |