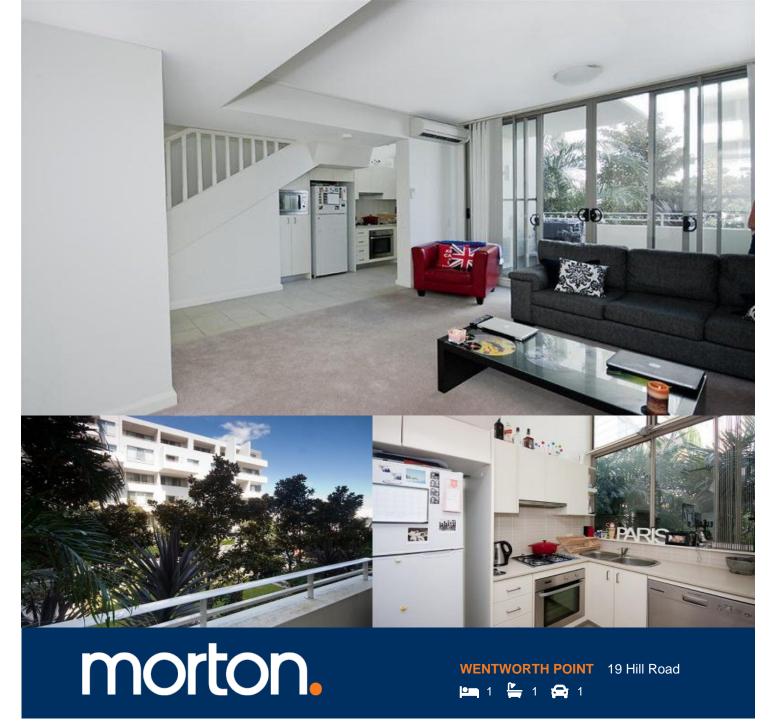

Split level apartment with open plan living. Large balcony. Modern appliances. Split System Air-conditioner. Lift access and car space.