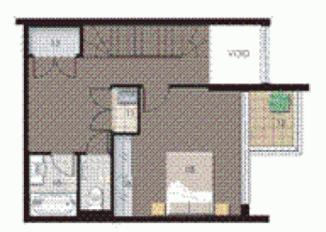

Split level apartment with open plan living. Large balcony. Modern appliances. Split System Air-conditioner. Lift access and car space.

## Morton RE

rentals@morton.com.au

THE WATERFRONT AT HOMERURN 8AT

LEVEL 4

LEVEL 3

|                | į.  |
|----------------|-----|
| 25/75%         | 100 |
| (3/9/Q         | 10. |
| DANAG          | 10: |
| NOTO 15%       | 34  |
| REPRODES 1     | 18  |
| gildbrodin 5   | 185 |
| discontinue to | 887 |

| запережи |   | 零   |
|----------|---|-----|
| execute. |   | 198 |
| MICHER   |   | 107 |
| LAUNDER  |   | 37  |
| BM DOWN  |   | 127 |
| 87090908 | ı | 53  |
|          | E |     |

| -      |       | -2    |       | - |
|--------|-------|-------|-------|---|
|        |       |       |       |   |
|        |       |       |       |   |
|        |       |       |       |   |
| ****** | ***** | ***** | ***** | - |