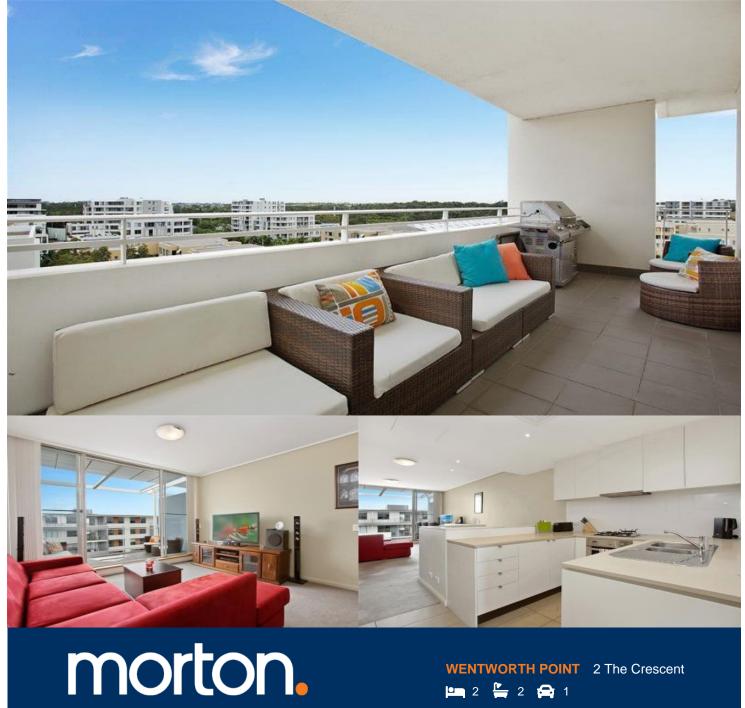

space car space with storage.

Open plan living with spectacular water views. Comes with modern appliances, ducted air conditioning, lift access and as

As advertised or by appointment

## **Morton RE**

rentals@morton.com.au

| ENTRY          | 01  |
|----------------|-----|
| LIVING         | 0.2 |
| DINING         | 03  |
| KITCHEN        | 0.4 |
| BEDROOM I      | 0.5 |
| BEDROOM 2      | 0.6 |
| BATHROOM       | 09  |
| ENSUITE        | 1.0 |
| LAUNDRY        | 11  |
| BALCONY        | 12  |
| STORAGE        | 3.4 |
| CLOTHES DRYING | 15  |