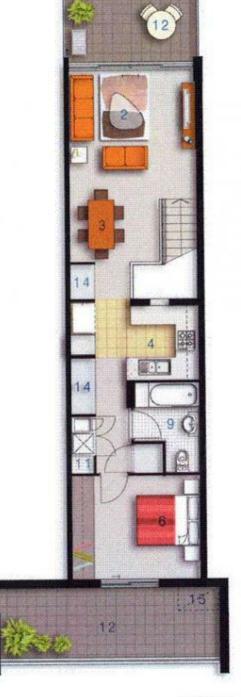

## **Morton RE**

rentals@morton.com.au

| ENTRY          | 01  |
|----------------|-----|
| LIVING         | 0.2 |
| DINING         | 03  |
| KITCHEN        | 0.4 |
| BEDROOM I      | 0.5 |
| BEDROOM 2      | 0.6 |
| BATHROOM       | 09  |
| ENSUITE        | 1.0 |
| LAUNDRY        | 11  |
| BALCONY        | 12  |
| STORAGE        | 3.4 |
| CLOTHES DRYING | 15  |

LOWER

Lot Number 137

Type 2 Bedroom

Unit Area 85m<sup>2</sup>

Balcony 34m<sup>2</sup>

Total 119m<sup>2</sup>

Scale 1:100

UPPER

Disclaimer: All Layouts are indicative only, and subject to change.

2.5

5M