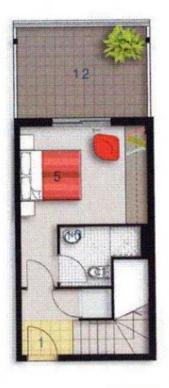

## **Morton RE**

rentals@morton.com.au

| ENTRY          | 01  |
|----------------|-----|
| LIVING         | 0.2 |
| DINING         | 03  |
| KITCHEN        | 0.4 |
| BEDROOM I      | 0.5 |
| BEDROOM 2      | 0.6 |
| BATHROOM       | 09  |
| ENSUITE        | 1.0 |
| LAUNDRY        | 11  |
| BALCONY        | 12  |
| STORAGE        | 3.4 |
| CLOTHES DRYING | 15  |

LOWER

Lot Number 137

Type 2 Bedroom

Unit Area 85m<sup>2</sup>

Balcony 34m<sup>2</sup>

Total 119m<sup>2</sup>

Scale 1:100

UPPER

Disclaimer: All Layouts are indicative only, and subject to change.

2.5

5M