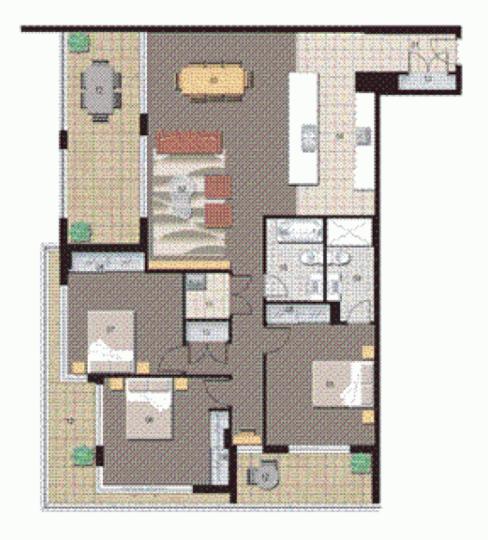

IgiFlepviliger CF Fycie & Beldicters-- cultier Unit Repp 707 sets. Scoopsy 15f sets. Total 156 sets

Robertson+Marks