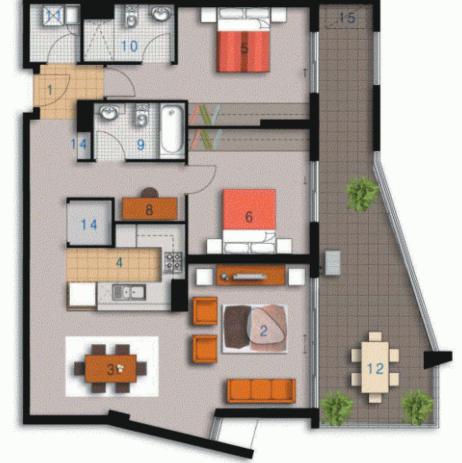

## Agent

Morton RE

morton.com.au

- ENTRY 1.01
- LIVING 02 03
- DINING
- KITCHEN 0.4 BEDROOM 1
- 05 BEDROOM 2 06
- STUDY 80
- BATHROOM 09
- ENSUITE 10
- LAUNDRY 11
- BALCONY 12
- STORAGE 14
- CLOTHES DRYING 15

lipari

Unit 446

| I | Unit Area<br>Balcony<br>Total<br>Scale | 2 Bedroom<br>99m <sup>2</sup><br>29m <sup>2</sup><br>128m <sup>2</sup> |    |
|---|----------------------------------------|------------------------------------------------------------------------|----|
| 0 | 2.5                                    |                                                                        | 5M |