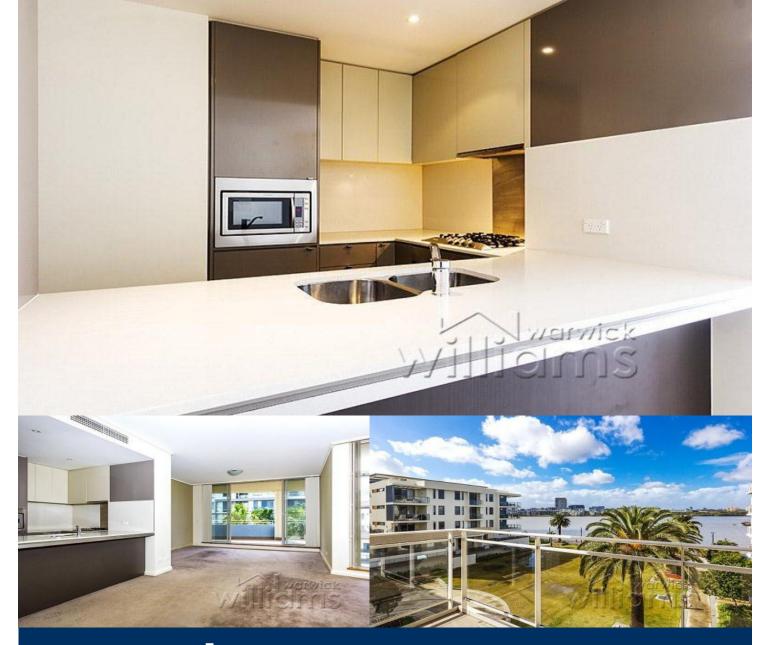

## morton.

Open plan living unit with absolute water views. Features ducted air conditioning throughout, a large entertaining balcony and modern stainless steel appliances. Building features lift access, and outdoor lap pool and double car space plus storage.