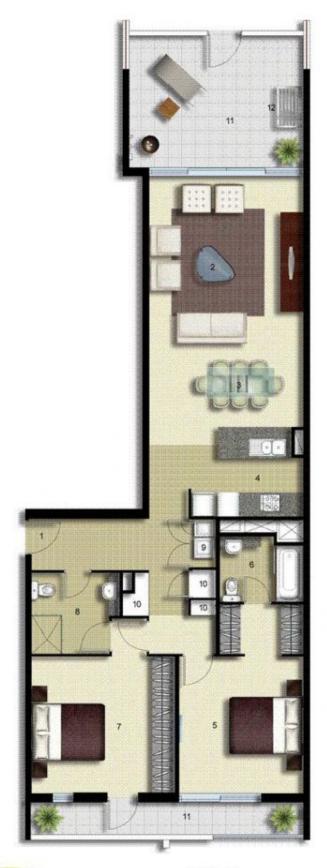

## **PALERMO**

UNIT:

353

TYPE:

2 Bedroom

UNIT AREA:

109.0 sqm

OUTDOOR AREA:

28.0 sqm

| 2.5   |      |      | - 1 |
|-------|------|------|-----|
| <br>- | <br> | <br> | _   |