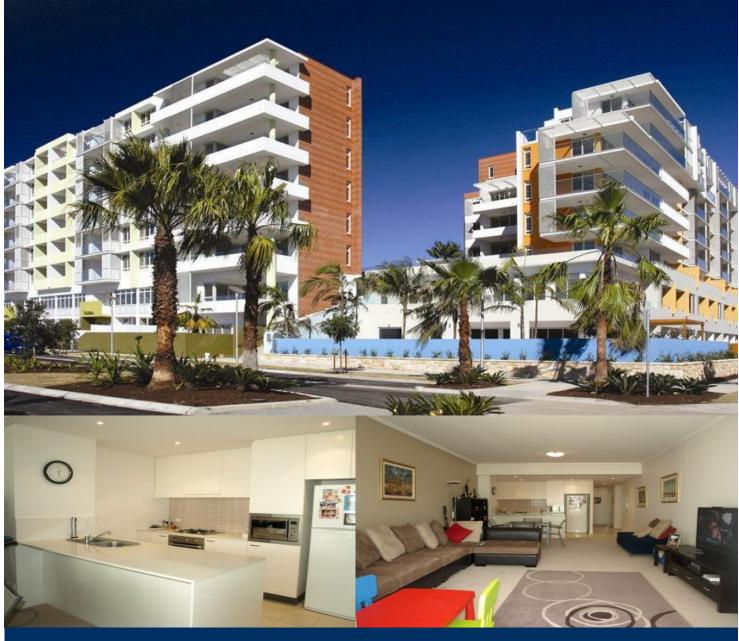

An amazing opportunity to reside within the Palermo building awaits. With a spacious floor plan, this property has the most

modern of facilities available. With Ceasar stone bench tops,

stainless steel appliances and two balconies, this is a once in

## Morton RE

rentals@morton.com.au

a lifetime opportunity. A unique feature of Palermo is that it also includes a pool and gym which is available to the residents. This two bedroom apartment is not to be missed.