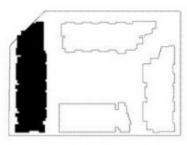

## **PALERMO**

UNIT:

353

TYPE:

2 Bedroom

UNIT AREA:

109.0 sqm

OUTDOOR AREA:

28.0 sqm

| 2.5   |      |      | - 1 |
|-------|------|------|-----|
| <br>- | <br> | <br> | _   |