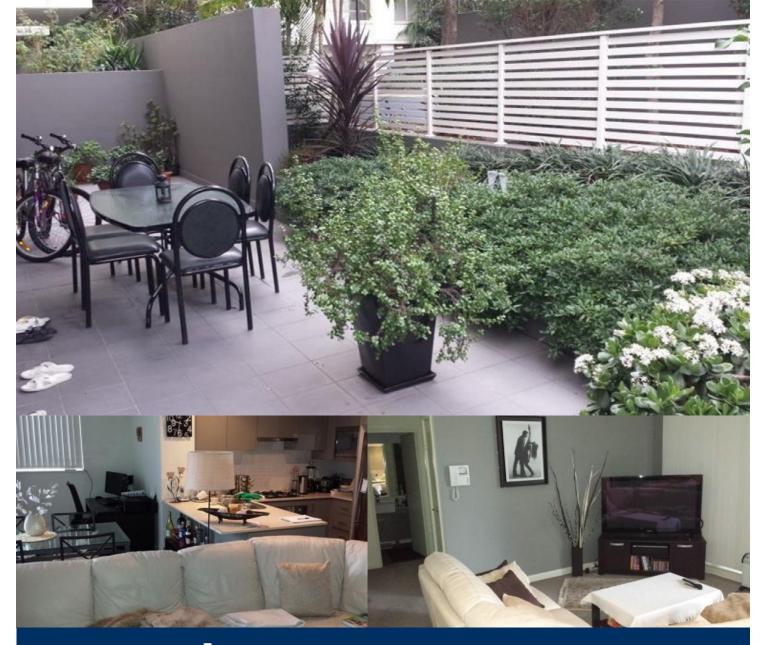

## morton.

Great opportunity to move into this well kept one bedroom apartment providing natural light. A short stroll to local restaurants, convenience store, pharmacy, public transport off Hill Road and ferry service to Parramatta and City CBD. The Waterfront is located moments to Sydney Olympic Park main venues and train station, Bicentennial Park and Millennium Parklands.

The apartment features open plan living area and split system air-conditioning. Courtyard which opens to the Sorrento courtyard. Full kitchen with ceasar stone benchtop and stainless steel appliances, microwave, dishwasher and Internal laundry with dryer. Set in security building with lift access and single car space.

Opportunity to join the Pulse Club as a member and access professional gym, heated in-door lap pool, steam room, tennis courts and other great outdoor activities. Cafes and Restaurants on site. The Estate is Homelinx enabled for internet and telecommunications.