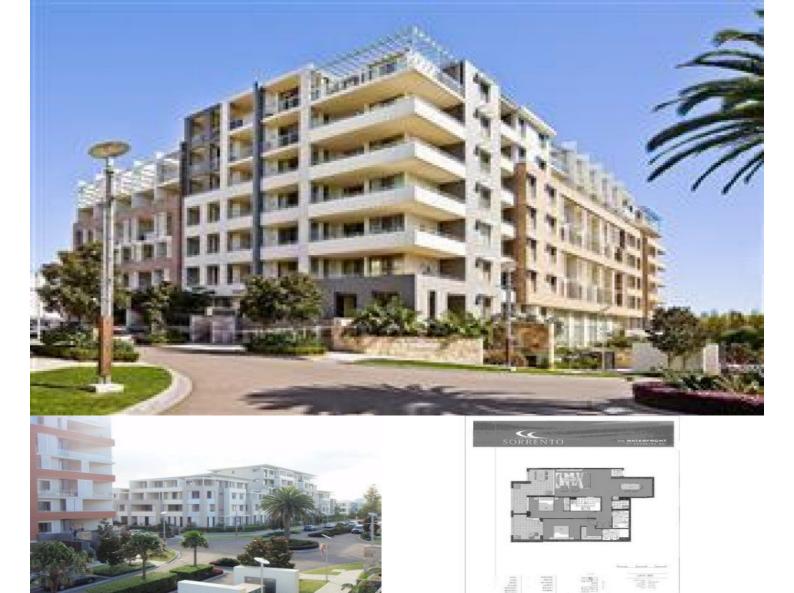

## morton.

WENTWORTH POINT 19 Hill Road 2 2 View Spacious two bedroom apartment enhanced with the features

of a modern kitchen. Featuring ceasar stone bench tops, stainless steel appliances including a dishwasher, air conditioning and a dryer. This apartment is not to be missed. The apartment also features the latest in security with a car space in the underground security parking facility.