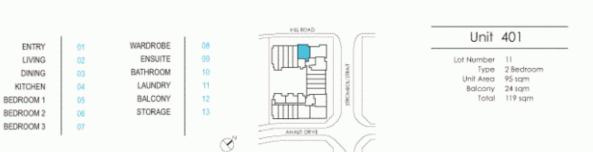

## morton.

WENTWORTH POINT 19 Hill Road 2 2 View Spacious two bedroom apartment enhanced with the features

of a modern kitchen. Featuring ceasar stone bench tops, stainless steel appliances including a dishwasher, air conditioning and a dryer. This apartment is not to be missed. The apartment also features the latest in security with a car space in the underground security parking facility.

0

4\_\_\_\_

5

3

PAYCE

Disclaimer: Al layouts are indicative only, and subject to change.

Robertson+Marks

05.05.06 Revision D