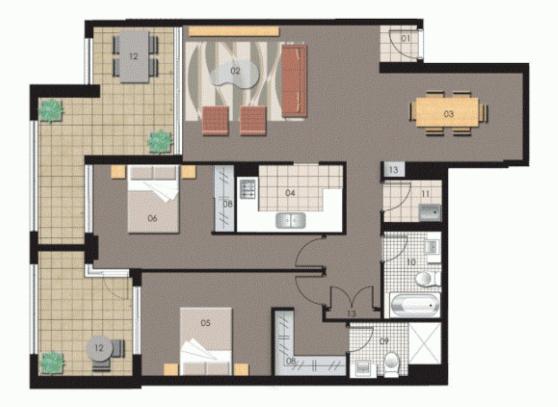

## morton.

WENTWORTH POINT 19 Hill Road 2 2 View Spacious two bedroom apartment enhanced with the features

of a modern kitchen. Featuring ceasar stone bench tops, stainless steel appliances including a dishwasher, air conditioning and a dryer. This apartment is not to be missed. The apartment also features the latest in security with a car space in the underground security parking facility.

0

4\_\_\_\_

5

3

PAYCE

Disclaimer: Al layouts are indicative only, and subject to change.

Robertson+Marks

05.05.06 Revision D