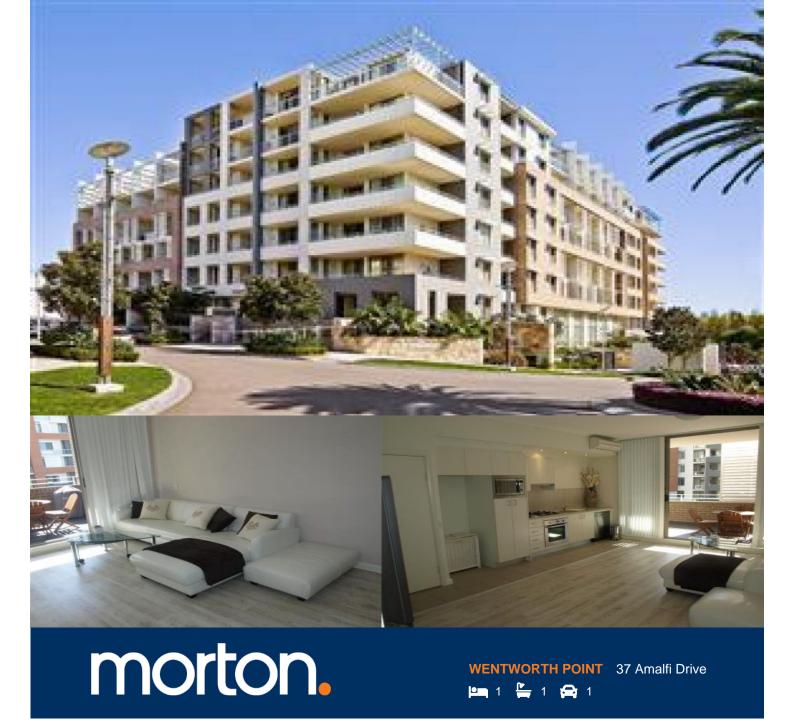

A spacious one bedroom apartment in the Sorrento building. This apartment features air conditioning, floating floor boards, designer style kitchen with Caesar stone bench tops, stainless steel appliances and gas cooking, and an internal laundry plus dryer. Set in a security building with lift access and a single car space .

## **Agent**

**Morton RE** 

rentals@morton.com.au

| 04199      | 52   |
|------------|------|
| 13/8/5     | 10.  |
| 30/86/63   | 10   |
| KITCHERY   | 346  |
| RECORDER 5 | - 18 |
| debalace 5 | 18   |
| 800ROOM 5  | 87   |
|            | 1    |