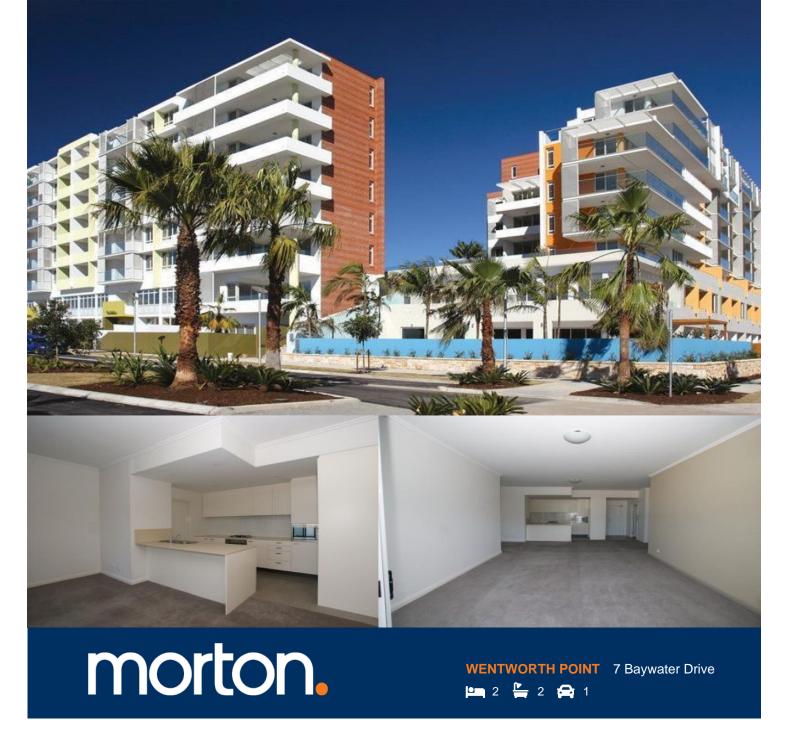

Open plan living, split system air-con, pool and gym, single car space and storage.

All apartments come standard with: electric oven, microwave, dishwasher, gas cook top, range hood, a dryer, Ceaser stone bench top, plus the unique Homelinx enabled telecommunications system.