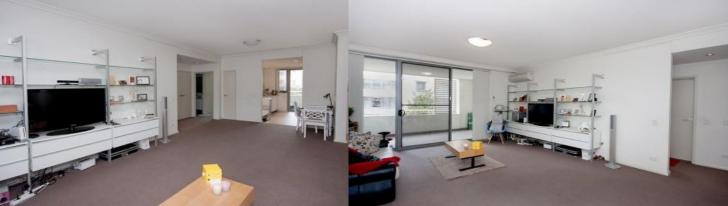

## morton.

WENTWORTH POINT 3 Stromboli Strait

Located in the Napoli building, a fantastic opportunity to move into this modern two bedroom apartment with open plan living area and opens out onto an entertaining balcony. Features include designer style kitchen with Caesar stone bench tops, stainless steel appliances and gas cooking, split system air-conditioning and internal laundry plus dryer. Set in a security building with a single car space.