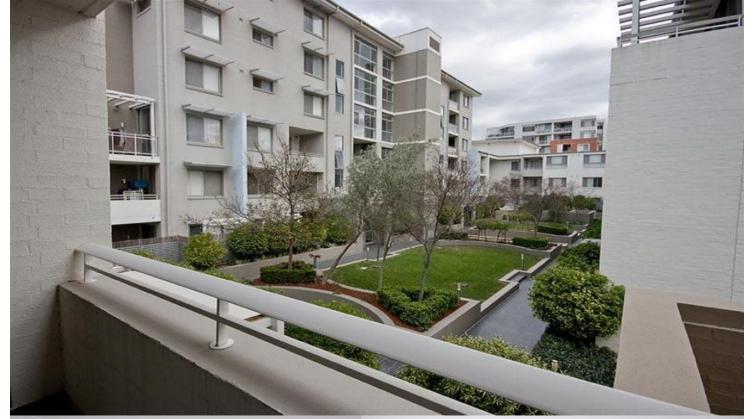

## morton.

WENTWORTH POINT 3 Stromboli Strait

Located in the Napoli building, a fantastic opportunity to move into this modern two bedroom apartment with open plan living area and opens out onto an entertaining balcony. Features include designer style kitchen with Caesar stone bench tops, stainless steel appliances and gas cooking, split system air-conditioning and internal laundry plus dryer. Set in a security building with a single car space.