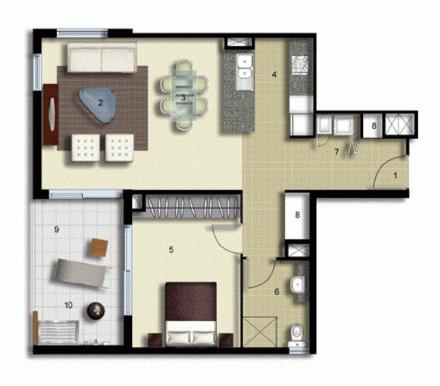

## **Morton RE**

L.

rentals@morton.com.au

ENTRY 1

LIVING 2

DINING 3

KITCHEN 4

BEDROOM 5

BATHROOM 6

LAUNDRY 7

LINEN 8

TERRACE 9

CLOTHES DRYING 10

LEVEL 06

## Palermo

UNIT: 610

TYPE: 1 Bedroom

UNIT AREA: 65.0 sqm

OUTDOOR AREA: 11.0 sqm

2.5 5V