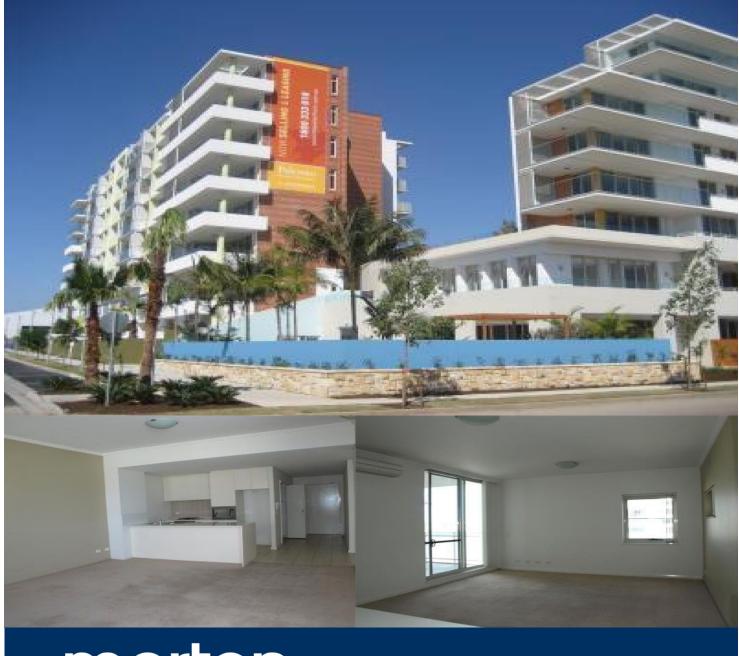

morton.

WENTWORTH POINT 6 Nuvolari Place

A large one bedroom apartment with a car space. All apartments come standard with: electric oven, microwave, dishwasher, gas cook top, range hood, a dryer, Ceasar stone bench top, plus the unique Homelinx enabled telecommunications system.

NOTE: All apartments at The Waterfront Wentworth Point are Homelinx enabled. You are unable to connect with other communications suppliers such as Telstra or Optus. The resort facilities including the heated pool, gym and tennis courts are available for use by residents only on a pay per use arrangement.