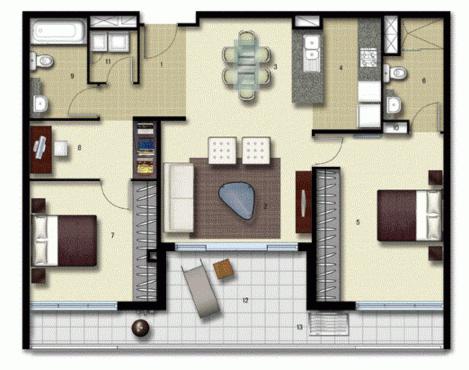

### morton.com.au

| ENTRY        | 1 |
|--------------|---|
| LIVING       | 2 |
| DINING       | 3 |
| KITCHEN      | 4 |
| MAIN BEDROOM | 5 |
| ENSUITE      | 6 |
| BEDROOM 2    | 7 |
| STUDY        | 8 |
| BATHROOM     | 9 |

10 LINEN

11

- LAUNDRY
- BALCONY 12 13
- CLOTHES DRYING

LEVEL 08

## Palermo

| UNIT:       | 889             |
|-------------|-----------------|
| TYPE:       | 2 Bedroom+Study |
| UNIT AREA:  | 91.0 sqm        |
| OUTDOOR ARE | A: 20.0 sqm     |
|             |                 |