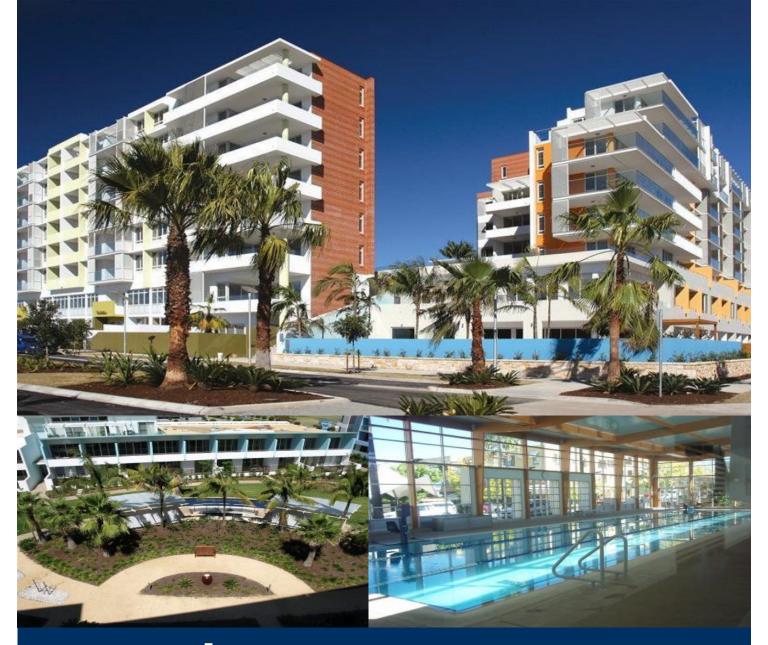

# morton.

Located in the Palermo building, a fantastic opportunity to move into this modern two bedroom apartment with open plan living area and opens out onto an entertaining balcony. Features include designer style kitchen with Caesar stone bench tops, stainless steel appliances and gas cooking, split system air-conditioning and internal laundry plus dryer. Set in a security building with lift access, single car space and storage. WENTWORTH POINT 33 Hill Road