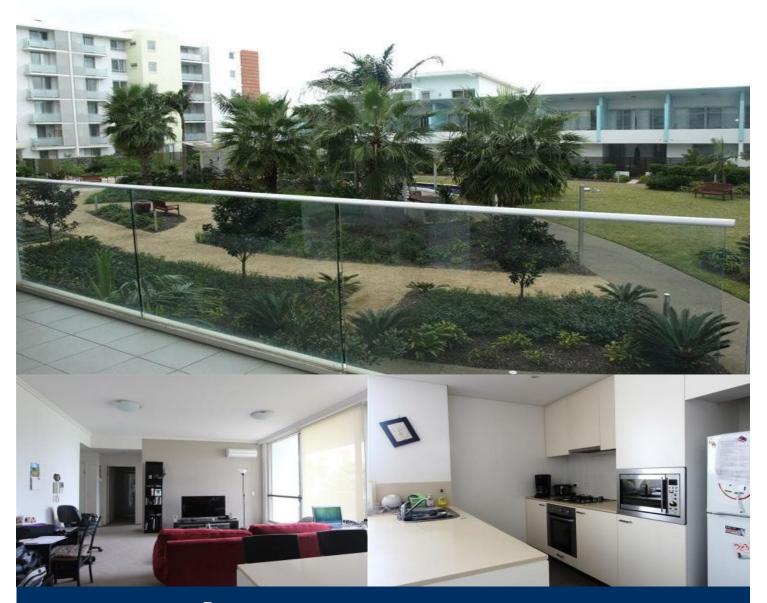

## morton.

A large one bedroom apartment with a car space and overlooking the Palermo courtyard.

All apartments come standard with: electric oven, microwave, dishwasher, gas cook top, range hood, a dryer, Ceasar stone bench top, plus the unique Homelinx enabled telecommunications system.

NOTE: All apartments at The Waterfront Wentworth Point are Homelinx enabled. You are unable to connect with other communications suppliers such as Telstra or Optus. The resort facilites including the heated pool, gym and tennis courts are available for use by residents only on a pay per use arrangement.