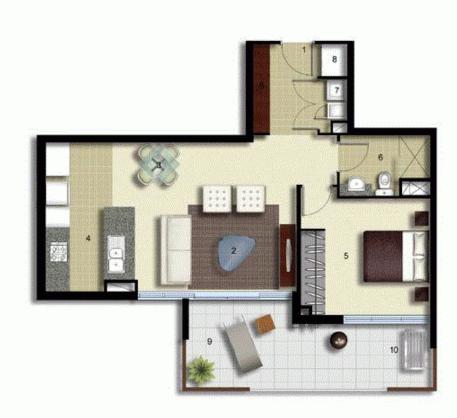

## View

As advertised or by appointment

Agent

Morton RE

□ rentals@morton.com.au

morton.com.au

| ENTRY          | 21 |
|----------------|----|
| LIVING         | 2  |
| DINING         | 3  |
| KITCHEN        | 4  |
| BEDROOM        | 5  |
| BATHROOM       | 6  |
| LAUNDRY        | 7  |
| LINEN          | 8  |
| BALCONY        | 9  |
| CLOTHES DRYING | 10 |

## Palermo

|              | UNIT:         | 480       |    |
|--------------|---------------|-----------|----|
|              | TYPE:         | 1 Bedroom |    |
|              | UNIT AREA:    | 60.0 sqm  |    |
|              | OUTDOOR AREA: | 15.0 sqm  |    |
| $\bigotimes$ | 0             | 15        | IM |