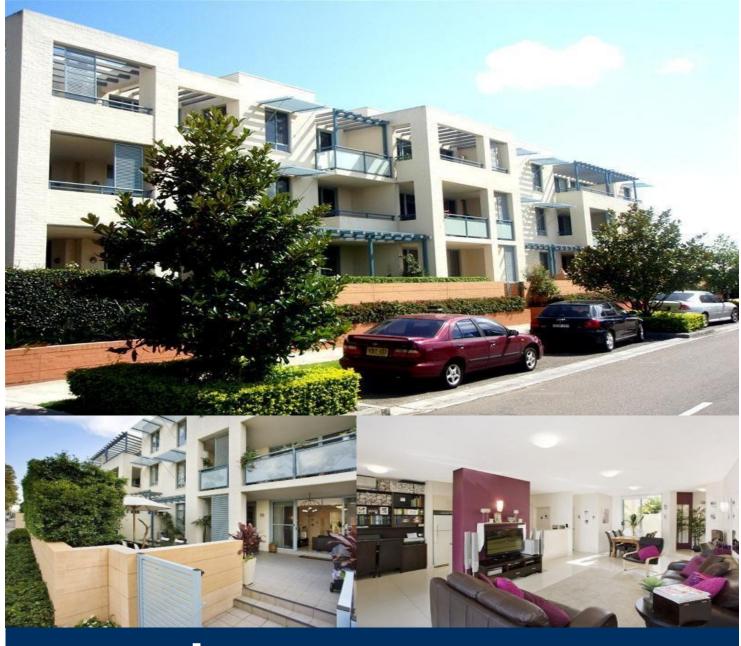

morton.

WENTWORTH POINT 5 Stromboli Strait

Open plan living flows to a wonderful private covered alfresco courtyard terrace with ground and garden lighting. Three spacious bedrooms with two bathrooms and a double LUG.

All apartments come standard with: electric oven, microwave, dishwasher, gas cook top, range hood, a dryer, Ceasar stone bench top, plus the unique Homelinx enabled telecommunications system.

NOTE: All apartments at The Waterfront Wentworth Point are Homelinx enabled. You are unable to connect with other communications suppliers such as Telstra or Optus. The resort facilities including the heated pool, gym and tennis courts are available for use by residents only on a pay per use arrangement.