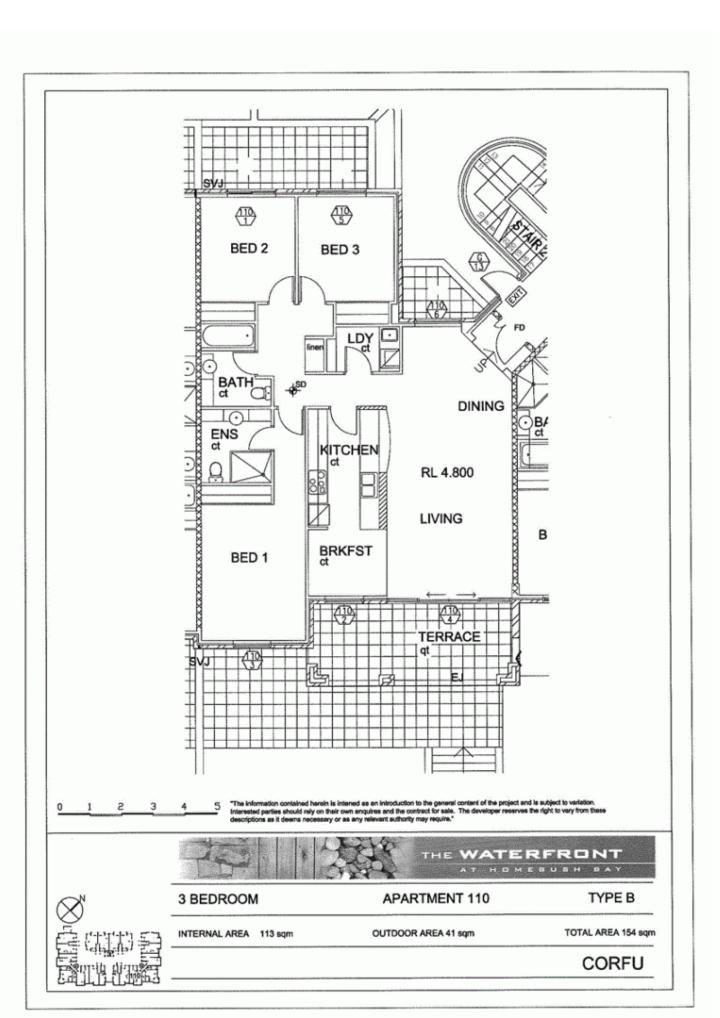

morton.

WENTWORTH POINT 5 Stromboli Strait

Open plan living flows to a wonderful private covered alfresco courtyard terrace with ground and garden lighting. Three spacious bedrooms with two bathrooms and a double LUG.