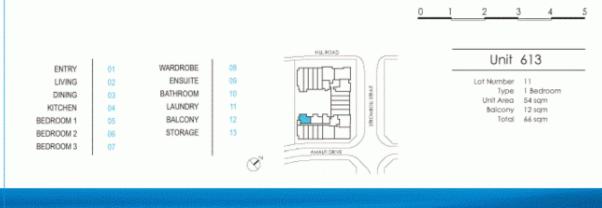

## morton.

A large one bedroom apartment with air conditioning, a car space and overlooking the Sorrento courtyard.

All apartments come standard with: electric oven, microwave, dishwasher, gas cook top, range hood, a dryer, Ceasar stone bench top, plus the unique Homelinx enabled telecommunications system.