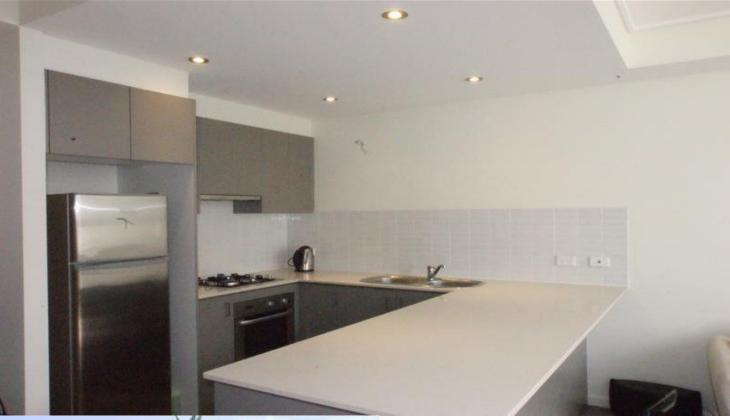

## morton.

A large one bedroom apartment with air conditioning, a car space and overlooking the Sorrento courtyard.

All apartments come standard with: electric oven, microwave, dishwasher, gas cook top, range hood, a dryer, Ceasar stone bench top, plus the unique Homelinx enabled telecommunications system.