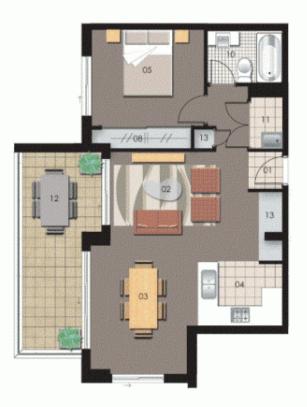

## morton.

A large one bedroom apartment with air conditioning, a car space and overlooking the Sorrento courtyard.

All apartments come standard with: electric oven, microwave, dishwasher, gas cook top, range hood, a dryer, Ceasar stone bench top, plus the unique Homelinx enabled telecommunications system.