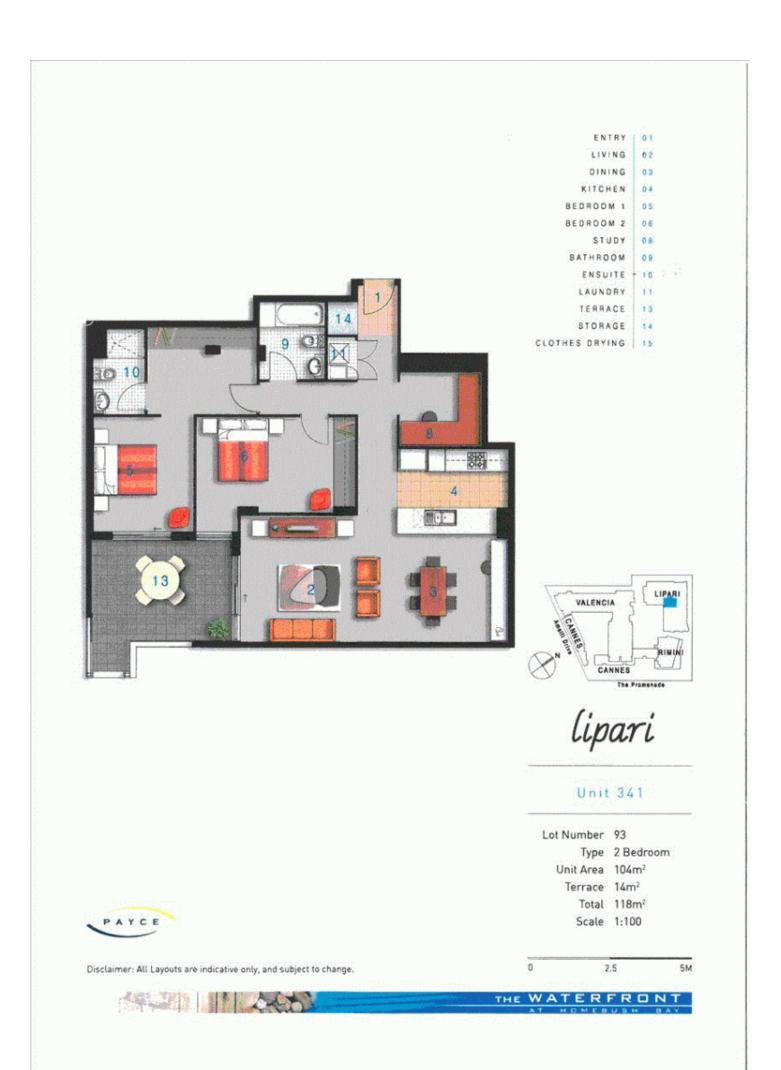

## morton.

A spacious 2 bedroom apartment with a study, separate lounge and dining as well as a single car space and storage.

All apartments come standard with: electric oven, microwave, dishwasher, gas cook top, range hood, a dryer, Ceaser stone bench top, plus the unique Homelinx enabled telecommunications system.