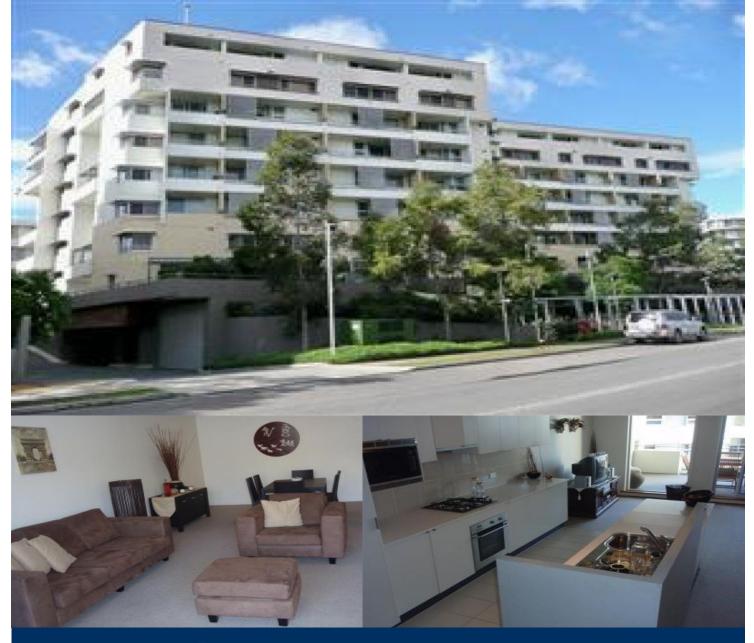

# morton.

FULLY FURNISHED, split system air-conditioning, pool & single car space

All apartments come standard with: electric oven, microwave, dishwasher, gas cook top, range hood, a dryer, Ceasar stone bench top, plus the unique Homelinx enabled telecommunications system.

NOTE: All apartments at The Waterfront Wentworth Point are Homelinx enabled. You are unable to connect with other communications suppliers such as Telstra or Optus. The resort facilites including the heated pool, gym and tennis courts are available for use by residents only on a pay per use arrangement.