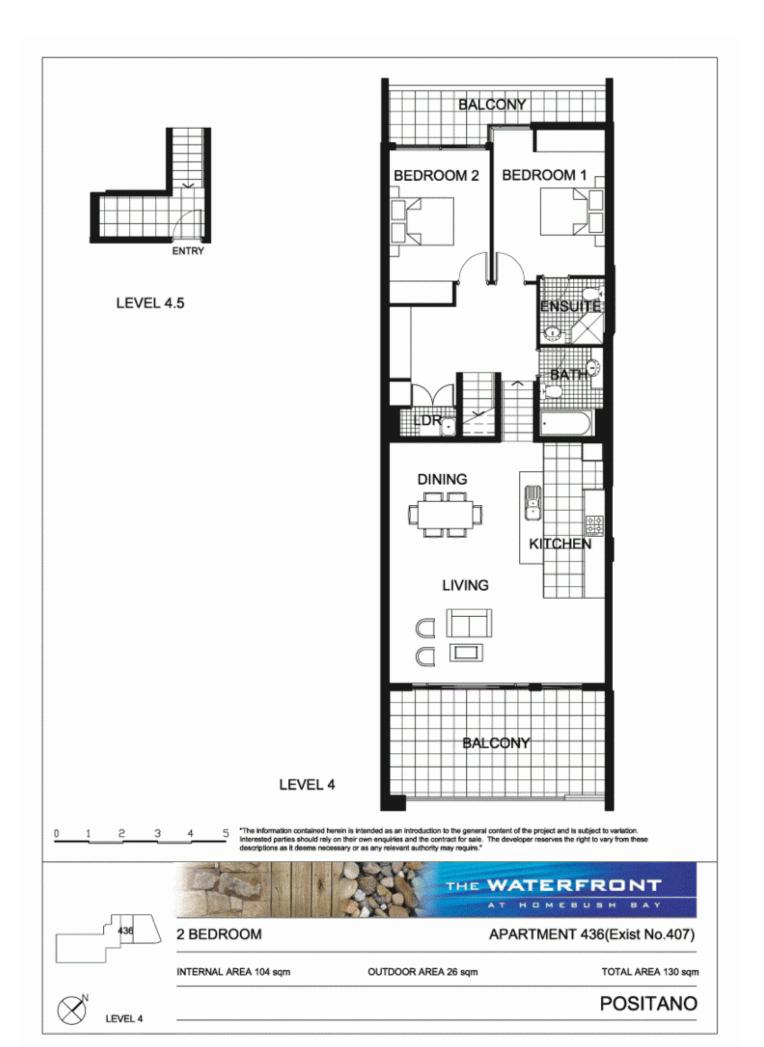

# morton.

FULLY FURNISHED, split system air-conditioning, pool & single car space

All apartments come standard with: electric oven, microwave, dishwasher, gas cook top, range hood, a dryer, Ceasar stone bench top, plus the unique Homelinx enabled telecommunications system.