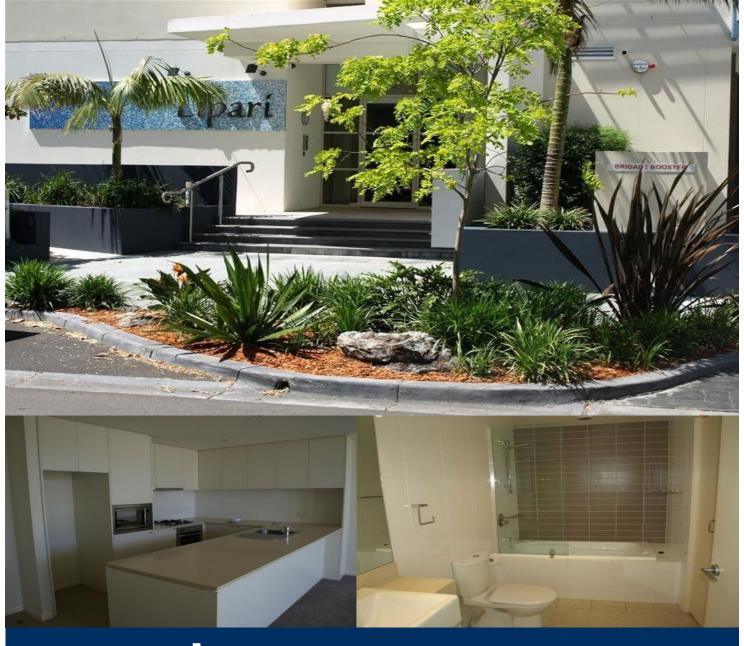

morton.

WENTWORTH POINT 2 The Crescent

Open plan living, ducted air-conditioning, large entertaining balcony, pool and single car space.

All apartments come standard with: electric oven, microwave, dishwasher, gas cook top, range hood, a dryer, Ceasar stone bench top, plus the unique Homelinx enabled telecommunications system.