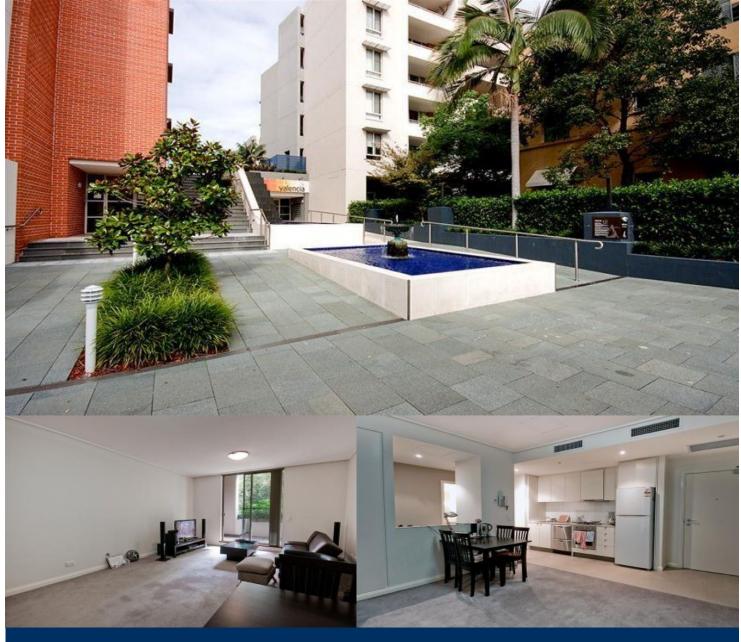

morton.

WENTWORTH POINT 4 The Crescent

Open plan living, courtyard, ducted air-conditioning, study, pool and single car space.

All apartments come standard with: electric oven, microwave, dishwasher, gas cook top, range hood, a dryer, Ceasar stone bench top, plus the unique Homelinx enabled telecommunications system.

NOTE: All apartments at The Waterfront Wentworth Point are Homelinx enabled. You are unable to connect with other communications suppliers such as Telstra or Optus. The resort facilities including the heated pool, gym and tennis courts are available for use by residents only on a pay per use arrangement.