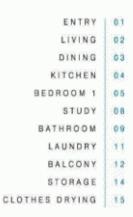

morton.

WENTWORTH POINT 4 The Crescent

Open plan living, courtyard, ducted air-conditioning, study, pool and single car space.

All apartments come standard with: electric oven, microwave, dishwasher, gas cook top, range hood, a dryer, Ceasar stone bench top, plus the unique Homelinx enabled telecommunications system.