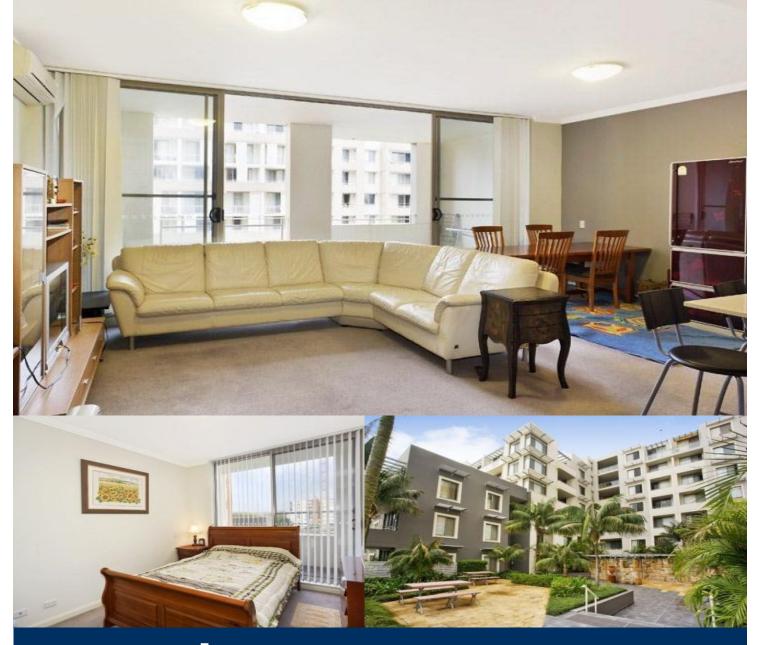

# morton.

Open plan living, split-system air con, large balcony, single car space and storage.

All apartments come standard with: electric oven, microwave, dishwasher, gas cook top, range hood, a dryer, Ceasar stone bench top, plus the unique Homelinx enabled telecommunications system.

NOTE: All apartments at The Waterfront Wentworth Point are Homelinx enabled. You are unable to connect with other communications suppliers such as Telstra or Optus. The resort facilites including the heated pool, gym and tennis courts are available for use by residents only on a pay per use arrangement.