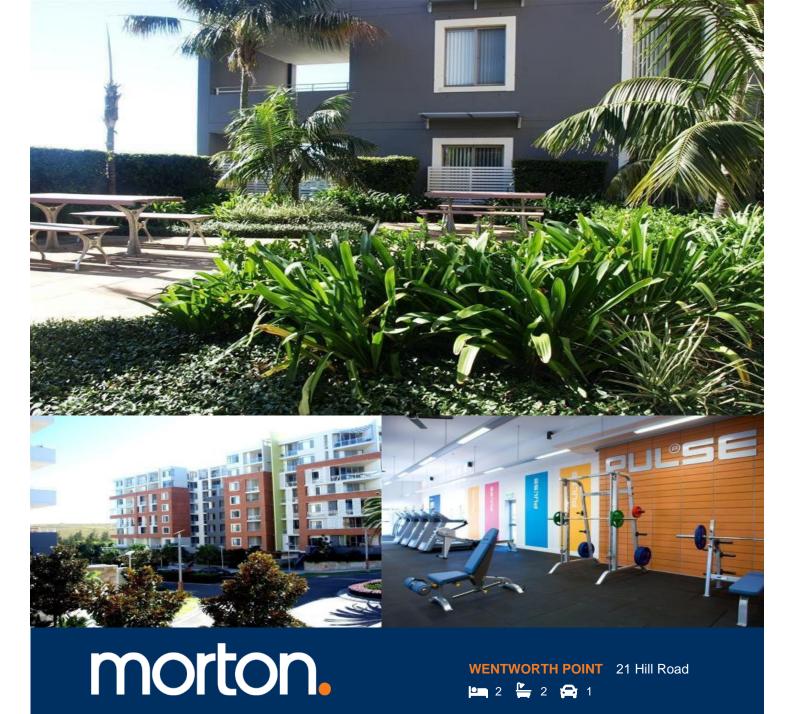

Open plan living, courtyard apartment, spit system air-con, single car space and storage.

All apartments come standard with: electric oven, microwave, dishwasher, gas cook top, range hood, a dryer, Ceaser stone bench top, plus the unique Homelinx enabled telecommunications system.

NOTE: All apartments at The Waterfront Wentworth Point are Homelinx enabled. You are unable to connect with other communications suppliers such as Telstra or Optus. The resort facilities including the heated pool, gym and tennis courts are available for use by residents only on a pay per use arrangement.