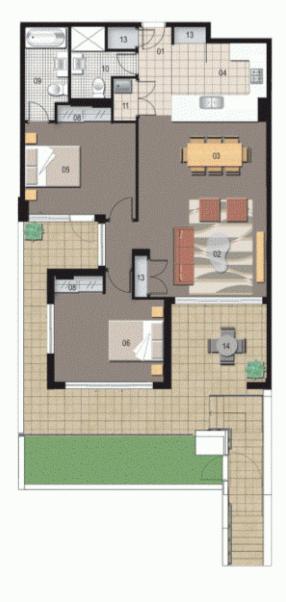

## THE WATERFRONT

AT HOMEBUBH BAY

| ENTRY     | 01 | WARDROBE  | 08 |
|-----------|----|-----------|----|
| LIVING    | 02 | ENSUITE   | 09 |
| DINING    | 03 | BATHROOM  | 10 |
| KITCHEN   | 84 | LAUNDRY   | 11 |
| BEDROOM 1 | 05 | BALCONY   | 12 |
| BEDROOM 2 | 06 | STORAGE   | 13 |
| BEDROOM 3 | 07 | COURTYARD | 14 |
|           | I  | 1         |    |
|           |    |           |    |

| Unii       | 103       |
|------------|-----------|
| Lot Number | 17        |
| Type       | 2 Bedroom |
| Unit Area  | 91 sgm    |
| Courtyard  | 49 sgm    |
| Total      | 140 sgm   |
| Unit Area  | 91 sam    |
| Courtyard  | 49 sam    |

Disclaimer: All layouts are inclicative only, and subjecto change.