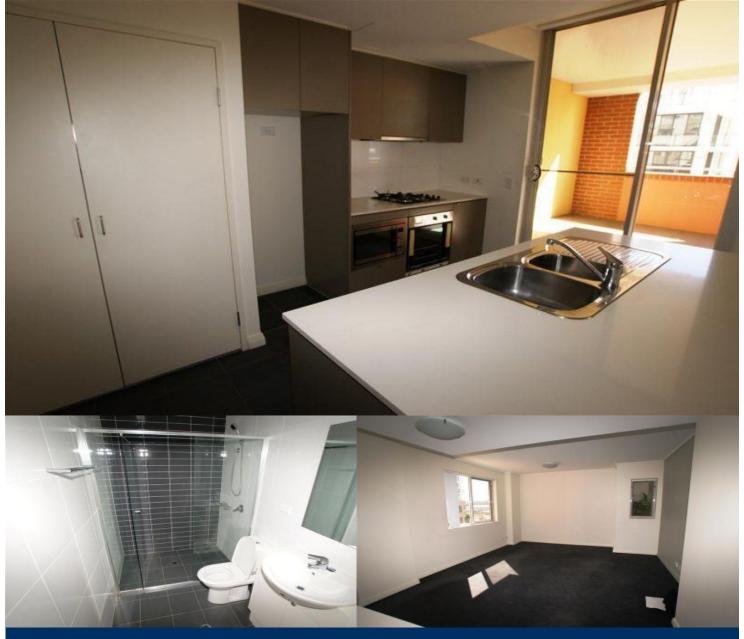

morton.

**WENTWORTH POINT** 420/16 Marine Parade

Split-level apartment, open plan living, ducted air-con, pool and single car space.

All apartments come standard with: electric oven, microwave, dishwasher, gas cook top, range hood, a dryer, Ceaser stone bench top, plus the unique Homelinx enabled telecommunications system.

NOTE: All apartments at The Waterfront Wentworth Point are Homelinx enabled. You are unable to connect with other communications suppliers such as Telstra or Optus. The resort facilites including the heated pool, gym and tennis courts are available for use by residents only on a pay per use arrangement.