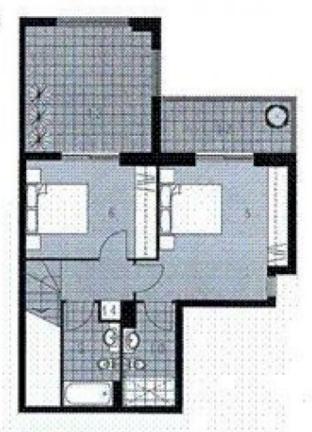

## **Morton RE**

rentals@morton.com.au

LEVEL 3

| - 1   |
|-------|
|       |
|       |
|       |
|       |
|       |
| CLOTH |
|       |

LEVEL 4

LOT: 50

BNIT: 420

PAYCE