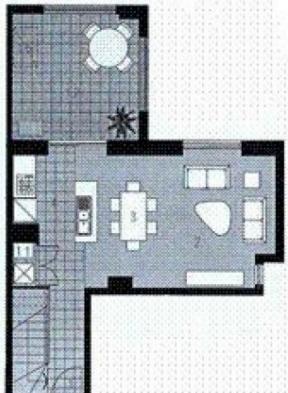

## **Morton RE**

rentals@morton.com.au

LEVEL 3

| - 1   |
|-------|
|       |
|       |
|       |
|       |
|       |
| CLOTH |
|       |

LEVEL 4

LOT: 50

BNIT: 420

PAYCE