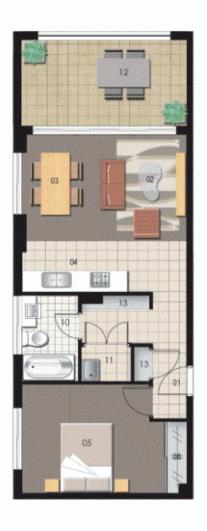

## THE WATERFRONT

| ENTRY     | 01  | WARDROBE | 08 |
|-----------|-----|----------|----|
| LIVING    | 02  | ENSUITE  | 09 |
| DINING    | -03 | BATHROOM | 10 |
| KITCHEN   | -04 | LAUNDRY  | 11 |
| BEDROOM 1 | 65  | BALCONY  | 12 |
| BEDROOM 2 | 06  | STORAGE  | 13 |
| BEDROOM 3 | 67  |          |    |

| U | nit | 222 |
|---|-----|-----|
|   |     |     |

Lot Number 17
Type 1 Bedroom
Unit Area 51 sqm
Balcony 12 sqm
Total 63 sqm

Disclaimer: All layouts are indicative only, and subject to change.

 $\mathcal{Q}_{\mu}$ 