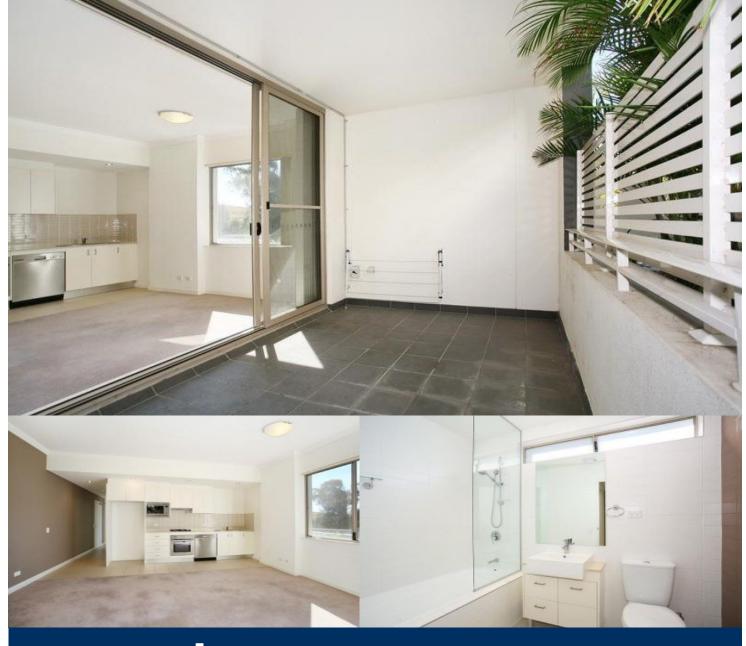

This apartment is fully furnished with modern decor and private balcony is a must inspect for all who wish the waterfront life style and convenience. Featuring;

- -Open plan lounge and dining area
- -Private balcony surrounded by lush greenery.
- -Fully equipped kitchen stainless steel gas cook top, stone bench top, microwave and dishwasher
- -King size bedroom with no bed included
- -Ample built-in storage
- -Full size bathroom with bath tub
- -Internal laundry with dryer