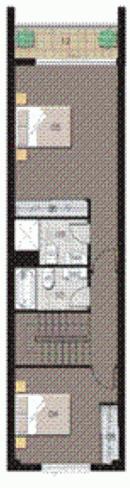

morton.

WENTWORTH POINT 715/37 Amalfi Drive

Very spacious two bedroom spit level apartment with open plan lounge and dining with very large designer style kitchen with stone bench tops, dish washer, stainless steel appliances, gas cooking. Includes a large balcony overlooking the Piazza, and a second balcony from the kitchen. Modern bathroom plus ensuite to main and internal laundry with dryer. Set in security building with carspace & walk to transport.

## **Morton RE**

rentals@morton.com.au

LEVEL 7

LEVEL 8

| 04799      | 88  | TRANSPORTE. | 100   |
|------------|-----|-------------|-------|
| (N90       | 105 | execute.    | 597   |
| 3666       | 10. | MORPHINE    | 107   |
| K030x659/  | 34  | UKUNDRY     | - 97  |
| BEDROOM 1  | 18  | BALCONY     | - 12" |
| BRORGOW 2  | 18  | 97093406    | - 12  |
| BECONGONES | 88  |             |       |
|            |     |             |       |