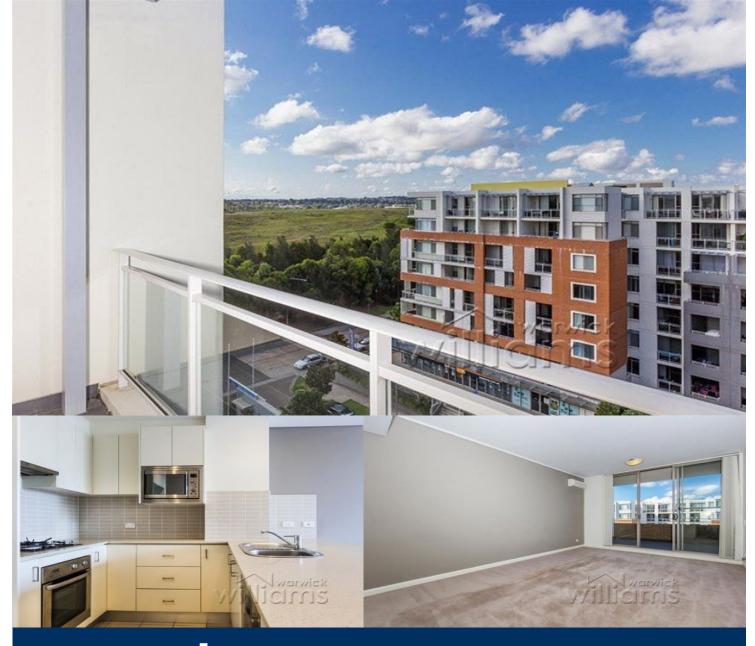

morton.

WENTWORTH POINT 715/37 Amalfi Drive

Very spacious two bedroom spit level apartment with open plan lounge and dining with very large designer style kitchen with stone bench tops, dish washer, stainless steel appliances, gas cooking. Includes a large balcony overlooking the Piazza, and a second balcony from the kitchen. Modern bathroom plus ensuite to main and internal laundry with dryer. Set in security building with carspace & walk to transport.

Opportunity to join the Pulse Club as a member and access the gym, lap pool, tennis courts and other great outdoor activities. Estate Homelinx enabled for internet and telecommunications.