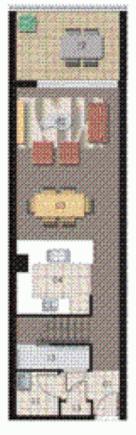

morton.

WENTWORTH POINT 715/37 Amalfi Drive

Very spacious two bedroom spit level apartment with open plan lounge and dining with very large designer style kitchen with stone bench tops, dish washer, stainless steel appliances, gas cooking. Includes a large balcony overlooking the Piazza, and a second balcony from the kitchen. Modern bathroom plus ensuite to main and internal laundry with dryer. Set in security building with carspace & walk to transport.

## **Morton RE**

rentals@morton.com.au

LEVEL 7

LEVEL 8

| 04799      | 88  | TRANSPORTE. | 100   |
|------------|-----|-------------|-------|
| (N90       | 105 | execute.    | 597   |
| 3666       | 10. | MORPHINE    | 107   |
| K030x659/  | 34  | UKUNDRY     | - 97  |
| BEDROOM 1  | 18  | BALCONY     | - 12" |
| BRORGOW 2  | 18  | 97093406    | - 12  |
| BECONGONES | 88  |             |       |
|            |     |             |       |