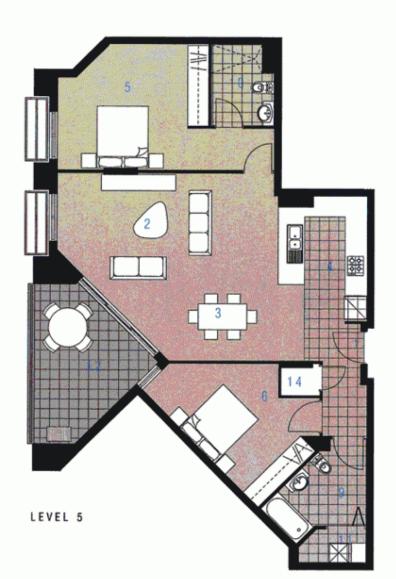

This apartment situated on the Promenade is located on level 5, features ducted air conditioning, designer kitchen with stainless steel appliances and gas cooking and plenty of cupboard space. Water views from balcony overlooking manicured gardens, generous size living area, bedrooms with built-in wardrobes, main bedroom with en-suite, internal storage space, laundry room and clothes dryer and single security undercover car space.

Residents at The Waterfront have the opportunity to become a

morton.com.au

PAYCE

ENTRY | 01 03 KITCHEN 0.4 BEDROOM 1 0.5 BEDROOM 2 0.6 BATHROOM 0.9 ENSUITE 10 LAUNDRY 11 BALCONY 12 STORAGE 14