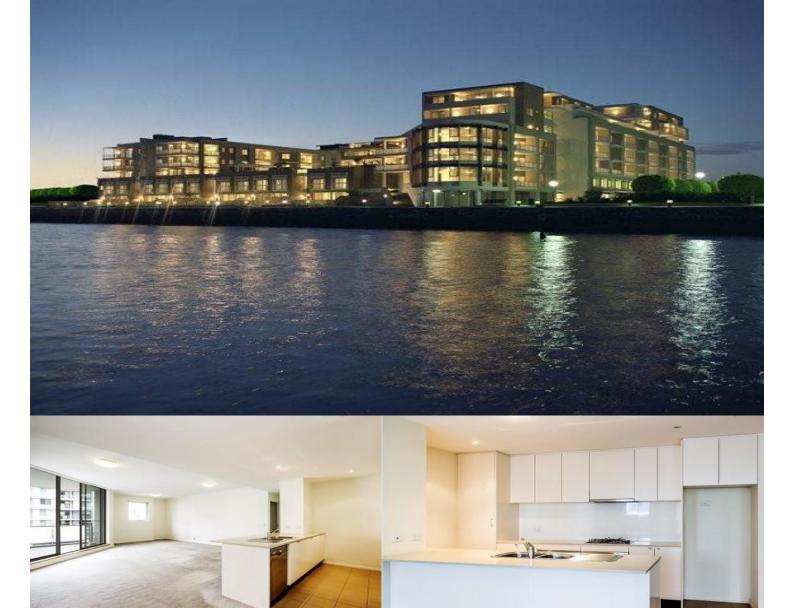

## **Morton RE**

rentals@morton.com.au

Located in Bellagio at The Waterfront, here is your opportunity to move into this very well maintained 2 bedroom apartment. A short stroll from The Promenade and The Piazza, local restaurants, convenience store, pharmacy, public transport off Hill Road and ferry service to Parramatta and City CBD. The Waterfront is located moments to Sydney Olympic Park main venues and train station, Bicentennial Park and Millennium Parklands.

This apartment situated on the Promenade is located on level 5, features ducted air conditioning, designer kitchen with stainless steel appliances and gas cooking and plenty of cupboard space. Water views from balcony overlooking manicured gardens, generous size living area, bedrooms with built-in wardrobes, main bedroom with en-suite, internal storage space, laundry room and clothes dryer and single security undercover car space.