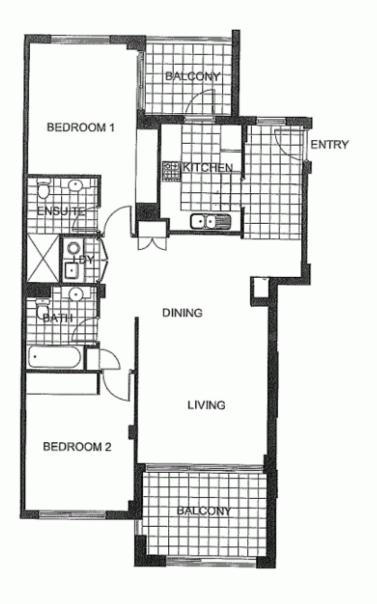

2 BEDROOM

APARTMENT 224

THE WATERFRONT

AT HOMEBUSH BAY

TYPE B2

INTERNAL AREA 94sqm

OUTDOOR AREA 15 sqm

TOTAL AREA 109 sqm