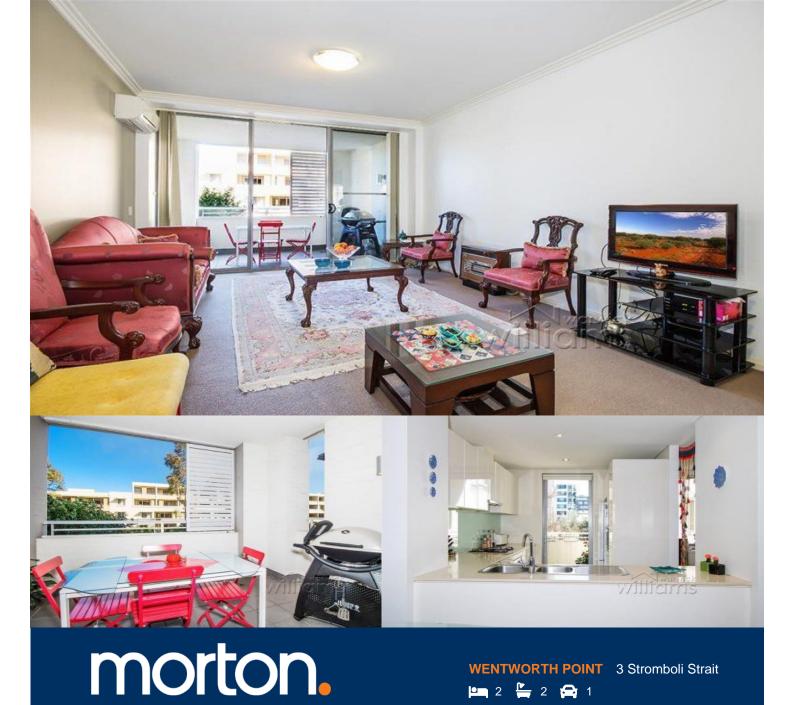

## GOOD SIZE TWO BEDROOM APARTMENT

Excellent two bedroom apartment. Open plan lounge and dining with designer style kitchen with stone bench tops, dish washer, stainless steel appliances, gas cooking, Includes 2 balconies, built-ins in both bedrooms and air conditioning. Modern bathroom plus ensuite to main & internal laundry with dryer. Set in security building with single car space.

Opportunity to join the Pulse Club as a member and access professional gym, heated in-door lap pool, steam room, tennis courts and other great outdoor activities. Cafes and Restaurants on site. The Estate is Homelinx enabled for internet and telecommunications.