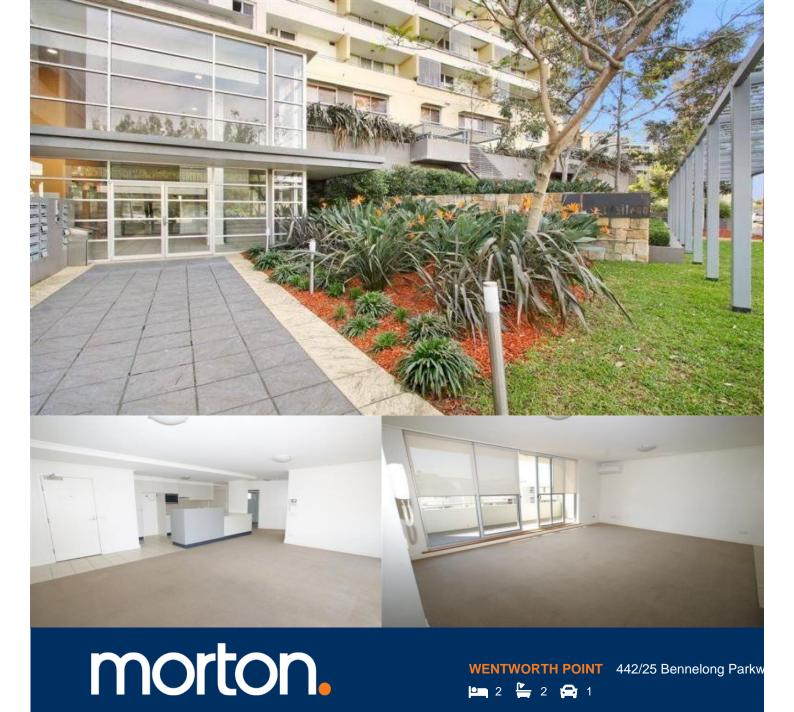

Located in Positano at The Waterfront, here is your opportunity to move into this spacious two bedroom apartment. A short stroll to The Piazza, local restaurants, convenience store, pharmacy, public transport off Hill Road and ferry service to Parramatta and City CBD. The Waterfront is located moments to Sydney Olympic Park main venues and train station, Bicentennial Park and Millennium Parklands.

This apartment is located on level 4, features combined living room which flows onto good size balcony, full size kitchen with plenty of cupboard space, stainless steel appliances including microwave, dishwasher and gas cooking in clean condition, main bedroom with en-suite, laundry room and clothes dryer, single security undercover car space.

Residents at The Waterfront have the opportunity to become a member of the Pulse Club giving you access to the local gym, in-door lap pool, outdoor Oasis pool, steam room and two tennis courts. All apartments at the Waterfront are Foxtel-ready and Homelinx-enabled for all internet and