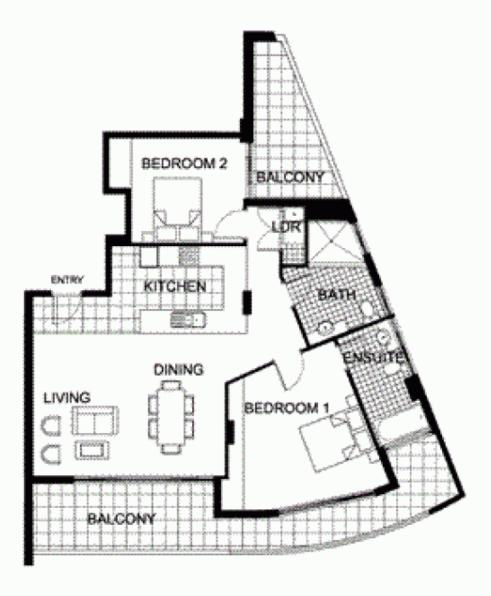

This apartment is located on level 4, features combined living room which flows onto good size balcony, full size kitchen with plenty of cupboard space, stainless steel appliances including microwave, dishwasher and gas cooking in clean condition, main bedroom with en-suite, laundry room and clothes dryer, single security undercover car space.

## 2 BEDROOM

ат номеныям ват

APARTMENT 442(Exist No.4.506)

THE WATERFRONT

ENTERMAL AREA 85 som

OUTDOOR AREA 24 agm

TOTAL AREA 109 signs

**POSITANO**