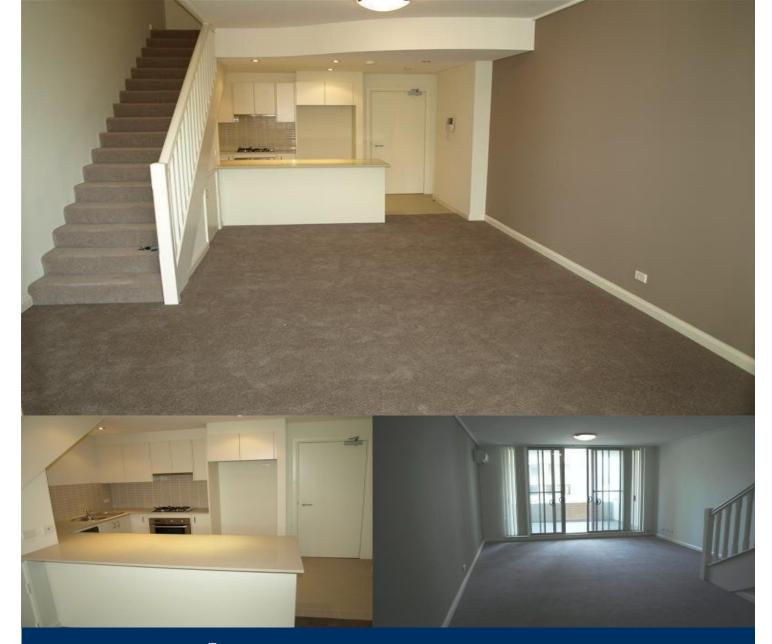

## morton.

Located in the popular Sorrento Building, this split level apartment has everything. Boasting 2 spacious bedrooms each with mirrored built-ins and own private balconies, ensuite to main. Modern kitchen with stainless steel gas appliances, dishwasher and microwave. Open plan living with split system air conditioning opening onto entertainers balcony, internal laundry, secure parking for 2 cars and store room. With walking distance to public transport, local restaurants and cafes.

Opportunity to join the Pulse Club as a member and access the gym, lap pool, tennis courts and other great outdoor activities. Estate Homelinx enabled for internet and telecommunications. WENTWORTH POINT 37 Amalfi Drive