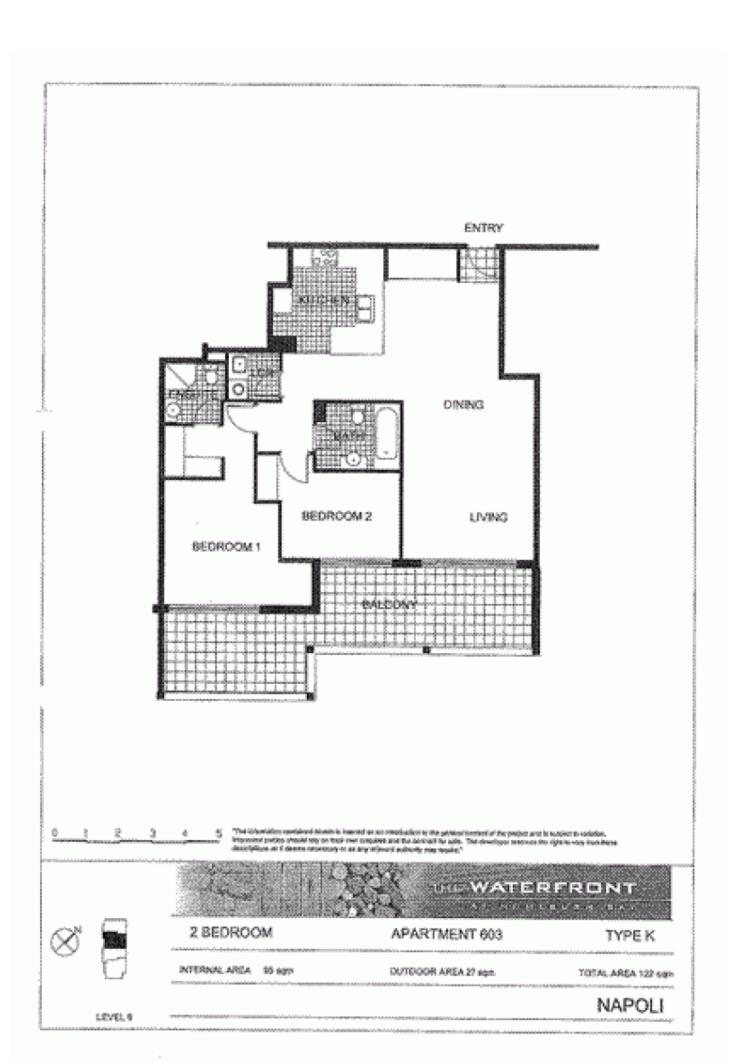

This apartment is located on level 6, features reverse cycle air conditioner in combined living rooms which flows onto a generous size balcony. Full size separate kitchen in very good clean condition, plenty of cupboard space, stainless steel appliances including microwave, dishwasher and gas cooking, built-in robes to both rooms, ensuite to main bedroom and access to balcony. Full size laundry room with clothes dryer, single security undercover car space.