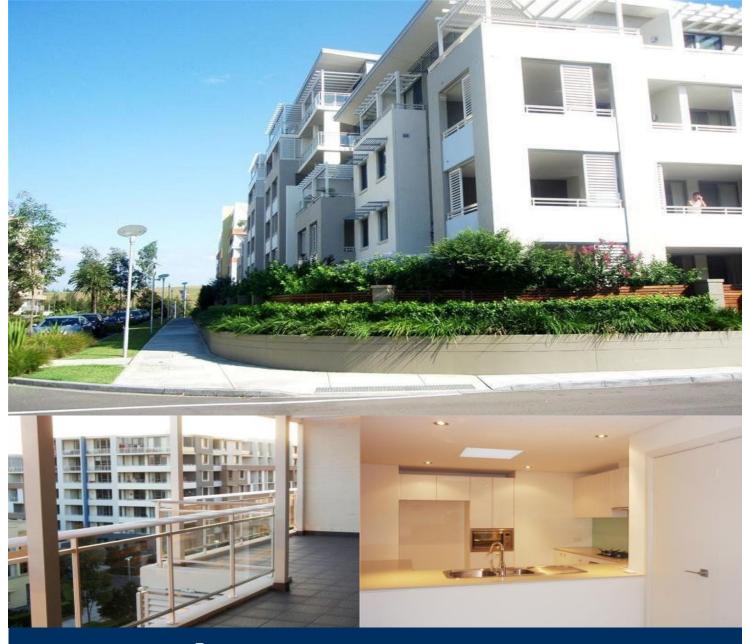

## morton.

Located in Napoli at The Waterfront, here is your opportunity to move into this lovely two bedroom apartment. A short stroll to The Piazza, local restaurants, convenience store, pharmacy, public transport off Hill Road and ferry service to Parramatta and City CBD. The Waterfront is located moments to Sydney Olympic Park main venues and train station, Bicentennial Park and Millennium Parklands.

This apartment is located on level 6, features reverse cycle air conditioner in combined living rooms which flows onto a generous size balcony. Full size separate kitchen in very good clean condition, plenty of cupboard space, stainless steel appliances including microwave, dishwasher and gas cooking, built-in robes to both rooms, ensuite to main bedroom and access to balcony. Full size laundry room with clothes dryer, single security undercover car space.

Residents at The Waterfront have the opportunity to become a member of the Pulse Club giving you access to the local gym, in-door lap pool, outdoor Oasis pool, steam room and two WENTWORTH POINT 603/3 Stromboli Strait