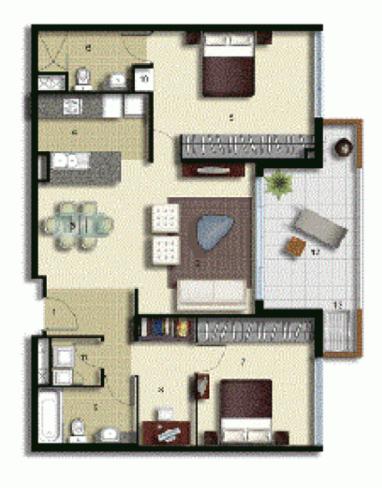

# Palermo

UNIT

307

TYPE:

2.Berlmorm#Siturity

UNIT AREA:

91.6 egen

OUTDOOR AREA.

14.6 sgm

Allen Jack+Cottier

| 100 |     |
|-----|-----|
| 100 | ٠,  |
| 100 | . J |
| 70  | ×   |

B SA BB