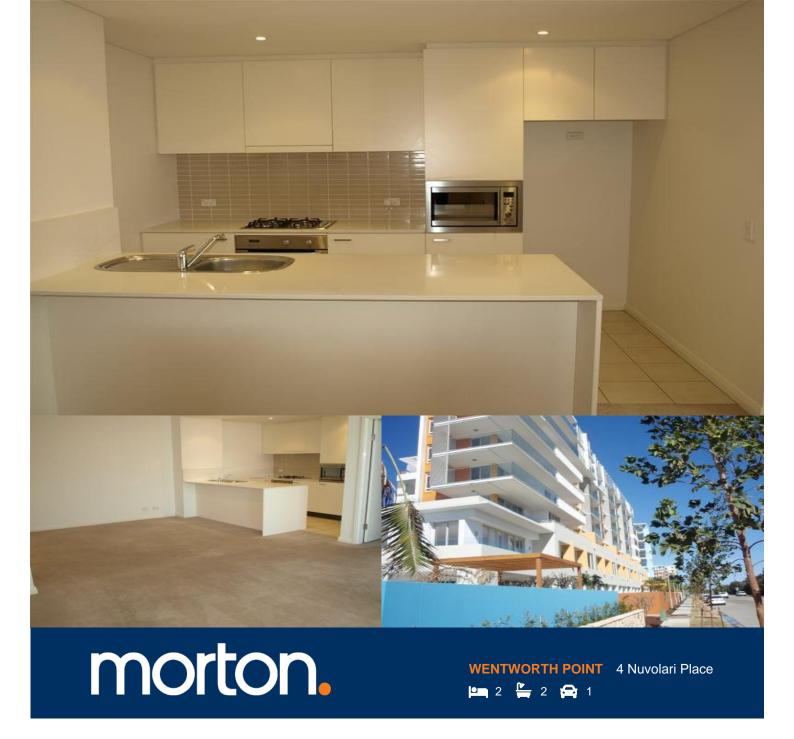

Situated in Palermo at The Waterfront, here is your opportunity to move into this two bedroom apartment plus study nook. Located a short stroll from The Promenade, The Piazza, local restaurants, convenience store, pharmacy, public transport off Hill Road and ferry service to Parramatta and City CBD. The Waterfront is located moments to Sydney Olympic Park main venues and train station, Bicentennial Park and Millennium Parklands.

Located on level 3, this apartment features reverse cycle air conditioning, designer modern stainless steel appliances, full kitchen and gas cooking and quality finishes throughout. Generous size living areas, good size bedrooms with built-in