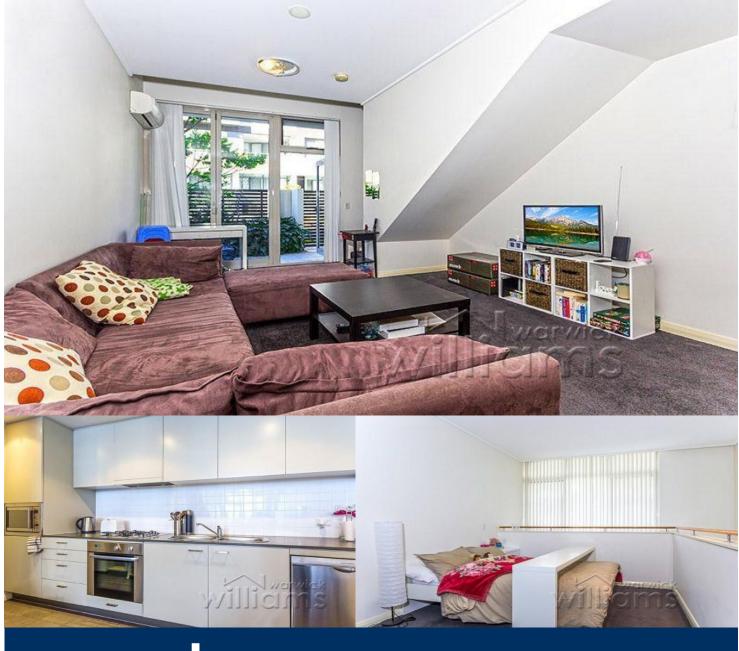

morton.

**WENTWORTH POINT** 15 Savona Drive

One bedroom Ground floor Split level Courtyard Air conditioning Internal laundry with dryer Stainless steel appliances with gas cooking Single secure car space

The Palermo complex offers all residence a gym, outdoor pool and a landscaped community courtyard.

Leasing at The Waterfront provides you with the opportunity to become a member of the Pulse Club: gym, in-door lap pool, outdoor Oasis pool, steam room and two tennis courts. All apartments at the Waterfront are Foxtel-ready and Homelinx-enabled for all internet and telecommunication services.