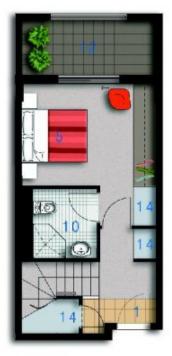

# morton.com.au

LOWER

UPPER

1 24-0

Disclaimer: All Layouts are indicative only, and subject to change.

ACT

ENTRY 01 LIVING 02 DINING 03 KITCHEN 04 BEDRCOM 1 05 BEDROOM 2 06 BATHROOM 0.9 ENSUITE 10 LAUNDRY 11 BALCONY 12 STORAGE 14 CLOTHES DRYING 15

lipari

Unit 546

| Lot Number | 110               |
|------------|-------------------|
| Туре       | 2 Bedroom         |
| Unit Area  | 90m <sup>2</sup>  |
| Balcony    | 20m <sup>2</sup>  |
| Total      | 110m <sup>2</sup> |
| Scale      | 1:100             |
|            |                   |

2.5

5M

0