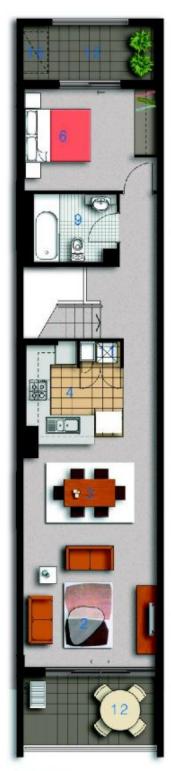

# morton.com.au

LOWER

UPPER

1 24-0

Disclaimer: All Layouts are indicative only, and subject to change.

ACT

ENTRY 01 LIVING 02 DINING 03 KITCHEN 04 BEDRCOM 1 05 BEDROOM 2 06 BATHROOM 0.9 ENSUITE 10 LAUNDRY 11 BALCONY 12 STORAGE 14 CLOTHES DRYING 15

lipari

Unit 546

| Lot Number | 110               |
|------------|-------------------|
| Туре       | 2 Bedroom         |
| Unit Area  | 90m <sup>2</sup>  |
| Balcony    | 20m <sup>2</sup>  |
| Total      | 110m <sup>2</sup> |
| Scale      | 1:100             |
|            |                   |

2.5

5M

0