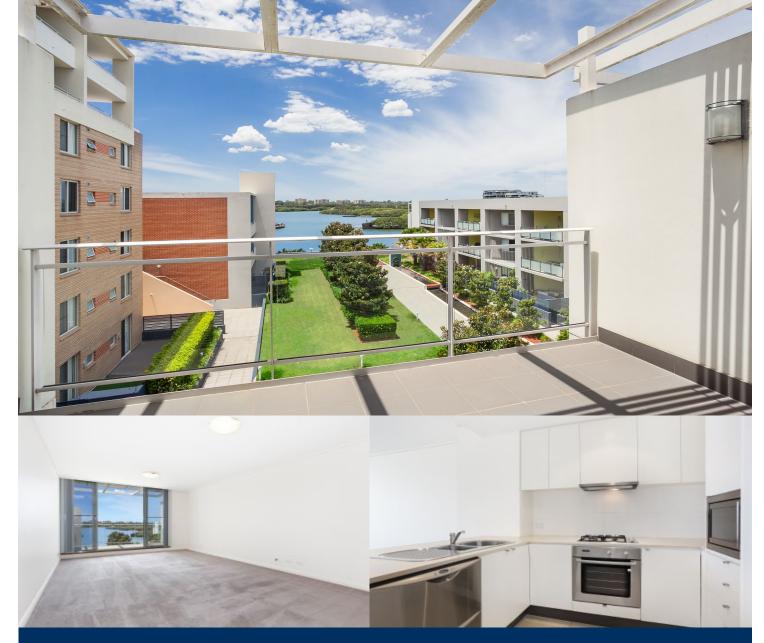

#### Two bedroom split level apartment

- Built-in-robes in both rooms
- Open plan living area with split system air conditioning which opens out onto entertaining balcony.
- Caesar stone kitchen with stainless steel appliances and gas cooking.
- Modern bathroom plus ensuite to main
- Internal laundry with dryer.
- security building with outdoor pool
- Single car space plus storage.

#### Wentworth Point 546/2 The Crescent 2 2 1

#### View

As advertised or by appointment